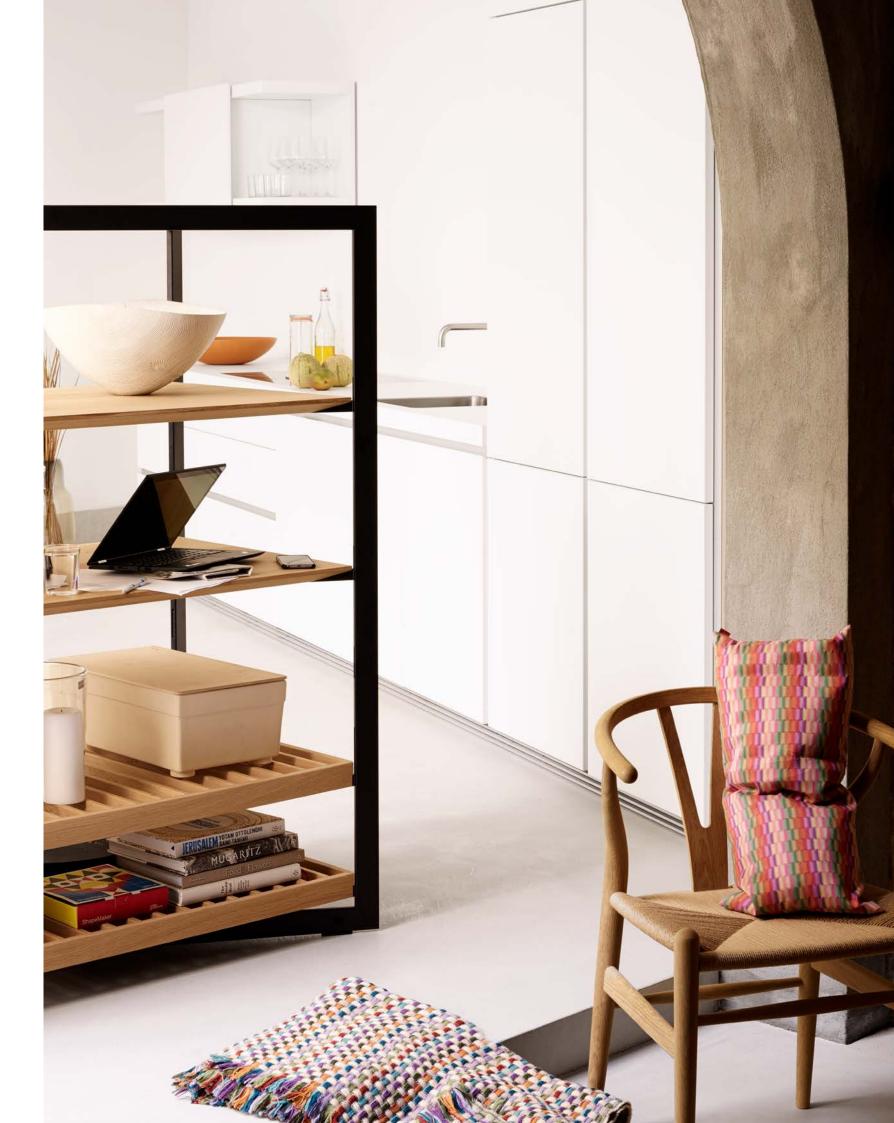

The aluminum frame serves as the platform for a wide array of equipment options, allowing the bulthaup b Solitaire to be configured according to individual needs. The equipment options include tops made from solid oak, stainless steel and glass. Shelves, pull-out trays, with and without glass tops, grids made from oak and anthracite-colored enameled cast steel, perfectly integrated cowhide inlays, and prisms in wood, give you a wide variety of functional and design possibilities.

## Transparent elegance

Glass displays without concealing. Glass protects without giving anything away. The combination of superb transparency and robust elegance makes glass a valuable element of your bulthaup b Solitaire. Just like a gemstone, the glass that has been crafted and polished with maximum precision shimmers in the light and gives the room a subtle glow. Showcase your collections or everyday essentials and allow your bulthaup b Solitaire to tell the stories you want.

The bulthaup b Solitaires can be used from all sides. Thanks to free-standing positioning in the room, the b Solitaires overcome barriers and develop new living spaces. Thanks to their lightweight and transparent appearance, they also act as elements that can divide or connect spaces. The simplistic yet precious aura of the matt-black aluminum allows you to combine the b Solitaires perfectly with existing furniture. This results in freedom to create your world in your own personal style.