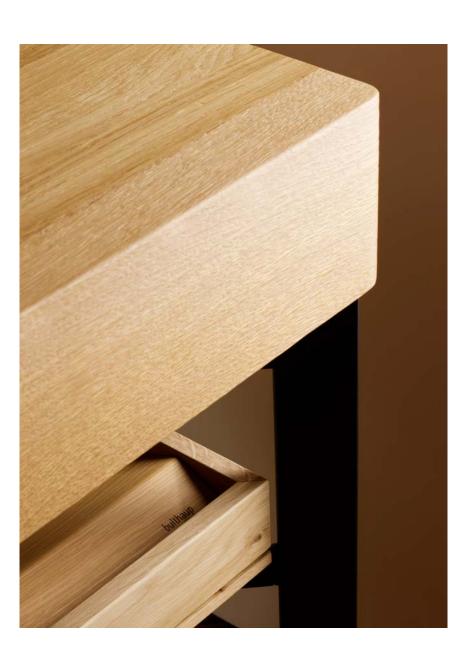

#### Feel the uniqueness

Wood radiates warmth. It is a natural and living material that combines tradition with modernity. Unique grain patterns and unusual growth characteristics give the b Solitaire an unmistakably individual character. The oak wood, sourced from Central Europe, is chosen by expert craftsmen at the factory in Aich and processed to create slats and solid elements. Special surface treatments, such as natural oiling or the application of natural wood varnish, prepare the wood for your personal needs. No matter how you use your bulthaup b Solitaire, our wood will complement you. It lives, it changes with time, and it picks up the traces of your life without losing any of its authenticity.

The table is the heart and soul of our lives and the core of the bulthaup b Solitaire. In the emotional center of the room, it sets the stage for unforgettable moments. The b Solitaire table represents the shared experiences, the moments with family and friends, that stay with us all our lives. The table is built using traditional craftsman methods. We chose solid oak wood for the table top specifically for its natural and intrinsically harmonious overall appearance. It rests on the matt-black, deep-anodized aluminum frame. The two black stay bolts in the table top continue the design of the aluminum frame and connect the table frame and the top. In terms of their function, they offset the natural wood tension and are visually striking.