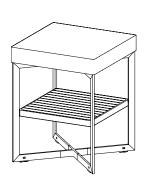

#### b Solitaire, $79 \times 70 \times 70$ cm

Equipment can be installed on three levels.

Equipment options:
Shelf, oak
Pull-out tray, oak
Pull-out tray, oak with glass top
Wooden grid, oak
Cast iron grid, anthracite enamel

Top options: Solid oak, 12 cm high Glass, 1 cm high Stainless steel, 0.5 cm high

83–86