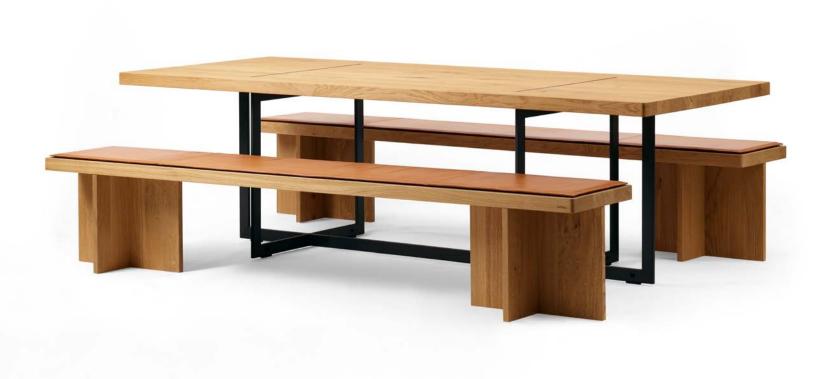

The table is the heart and soul of our lives and the core of the bulthaup b Solitaire. In the emotional center of the room, it sets the stage for unforgettable moments. The b Solitaire table represents the shared experiences, the moments with family and friends, that stay with us all our lives. The table is built using traditional craftsman methods. We chose solid oak wood for the table top specifically for its natural and intrinsically harmonious overall appearance. It rests on the matt-black, deep-anodized aluminum frame. The two black stay bolts in the table top continue the design of the aluminum frame and connect the table frame and the top. In terms of their function, they offset the natural wood tension and are visually striking.

## b Solitaire table, bench, bench cushions

Table top made from solid wood, 5 cm thick, oiled, with frame in aluminum matt black Height: 74 cm, depth: 100 cm, width: 220 cm/250 cm/280 cm

Bench made from solid wood, seat surface

5 cm thick, oiled

Height: 45 cm, depth: 40 cm, width: 220 cm/250 cm/280 cm

Bench cushion made from cowhide Height: 1.4 cm, depth: 38 cm, width: 218 cm/248 cm/278 cm