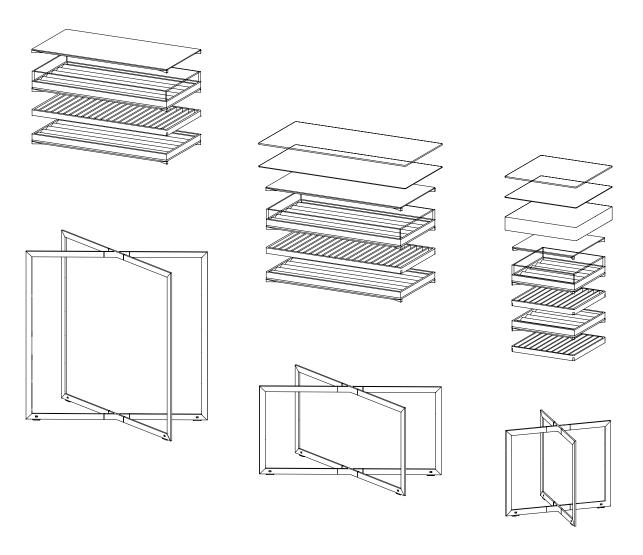

#### b Solitaire, $79 \times 70 \times 70$ cm

Equipment can be installed on three levels.

Equipment options:
Shelf, oak
Pull-out tray, oak
Pull-out tray, oak with glass top
Wooden grid, oak
Cast iron grid, anthracite enamel

## b Solitaire, 79×140×70 cm

Equipment can be installed on three levels.

Equipment options: Shelf, oak Pull-out tray, oak Pull-out tray, oak with glass top Wooden grid, oak

Top options: Glass, 1 cm high Stainless steel, 0.5 cm high

## b Solitaire 150 $\times$ 140 $\times$ 70

Equipment can be installed on five levels.

Equipment options: Shelf, oak Pull-out tray, oak Pull-out tray, oak with glass top Wooden grid, oak

it's about further and longer