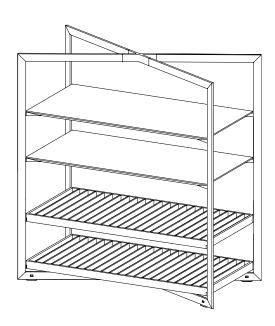

#### b Solitaire, $79 \times 70 \times 70$ cm

Equipment can be installed on three levels.

Equipment options:
Shelf, oak
Pull-out tray, oak
Pull-out tray, oak with glass top
Wooden grid, oak
Cast iron grid, anthracite enamel

Top options: Solid oak, 12 cm high Glass, 1 cm high Stainless steel, 0.5 cm high

83–86

## b Solitaire, 79×140×70 cm

Equipment can be installed on three levels.

Equipment options: Shelf, oak Pull-out tray, oak Pull-out tray, oak with glass top Wooden grid, oak

Top options: Glass, 1 cm high Stainless steel, 0.5 cm high

## b Solitaire 150 $\times$ 140 $\times$ 70

Equipment can be installed on five levels.

Equipment options: Shelf, oak Pull-out tray, oak Pull-out tray, oak with glass top Wooden grid, oak

it's about further and longer