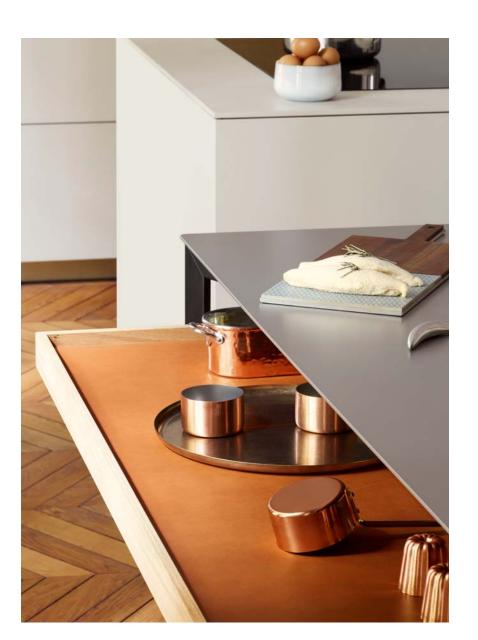

### Outstanding resilience and secure anchoring

Every material tells its own story. Stainless steel and cast iron tell a story of technical and functional requirements. The enameled cast metal grid with its robust heat-resistant bars ensures stability thanks to its weight. It is therefore also ideal for the b Solitaire with wooden top. Yet first and foremost, steel also tells your very own story. The blasted stainless steel top with its satin surface develops an unmistakable patina over time, in accordance with its use. An expression of life; as individual as people.

The aluminum frame serves as the platform for a wide array of equipment options, allowing the bulthaup b Solitaire to be configured according to individual needs. The equipment options include tops made from solid oak, stainless steel and glass. Shelves, pull-out trays, with and without glass tops, grids made from oak and anthracite-colored enameled cast steel, perfectly integrated cowhide inlays, and prisms in wood, give you a wide variety of functional and design possibilities.