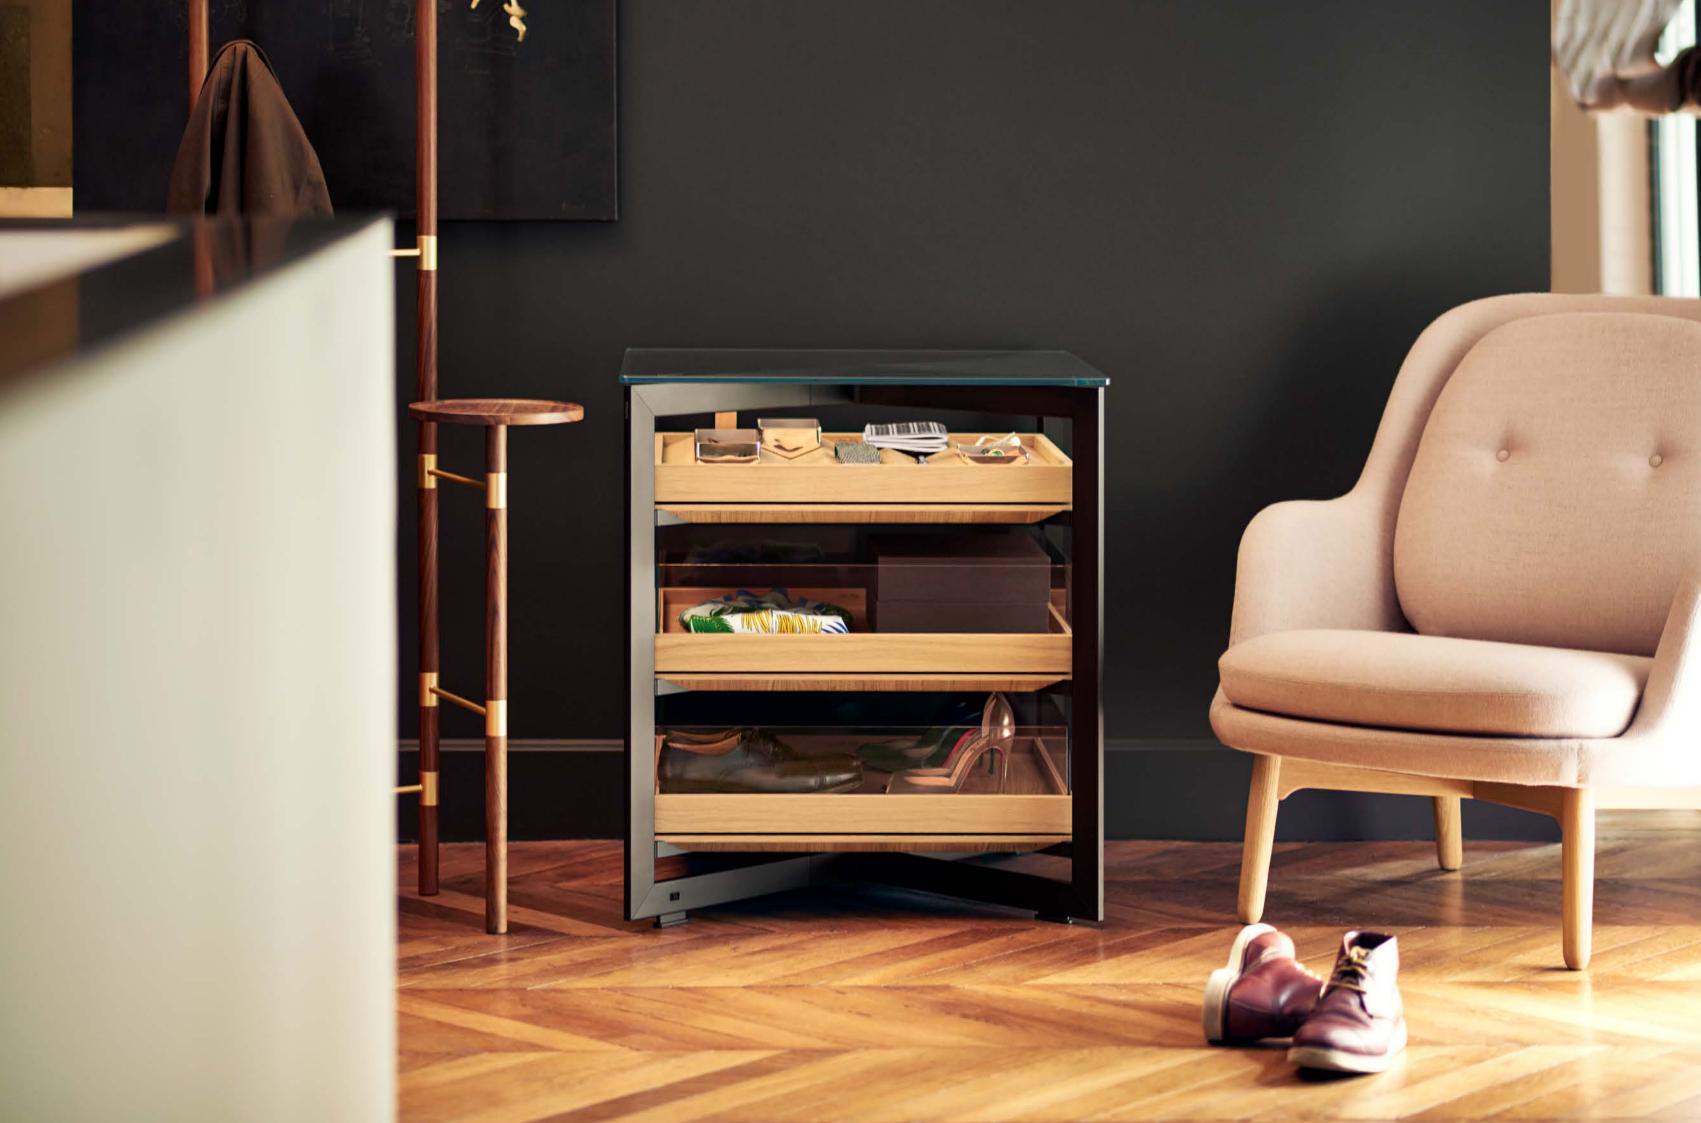

The aluminum frame serves as the platform for a wide array of equipment options, allowing the bulthaup b Solitaire to be configured according to individual needs. The equipment options include tops made from solid oak, stainless steel and glass. Shelves, pull-out trays, with and without glass tops, grids made from oak and anthracite-colored enameled cast steel, perfectly integrated cowhide inlays, and prisms in wood, give you a wide variety of functional and design possibilities.

#### b Solitaire, $79 \times 70 \times 70$ cm

Equipment can be installed on three levels.

Equipment options:
Shelf, oak
Pull-out tray, oak
Pull-out tray, oak with glass top
Wooden grid, oak
Cast iron grid, anthracite enamel

## Transparent elegance

Glass displays without concealing. Glass protects without giving anything away. The combination of superb transparency and robust elegance makes glass a valuable element of your bulthaup b Solitaire. Just like a gemstone, the glass that has been crafted and polished with maximum precision shimmers in the light and gives the room a subtle glow. Showcase your collections or everyday essentials and allow your bulthaup b Solitaire to tell the stories you want.