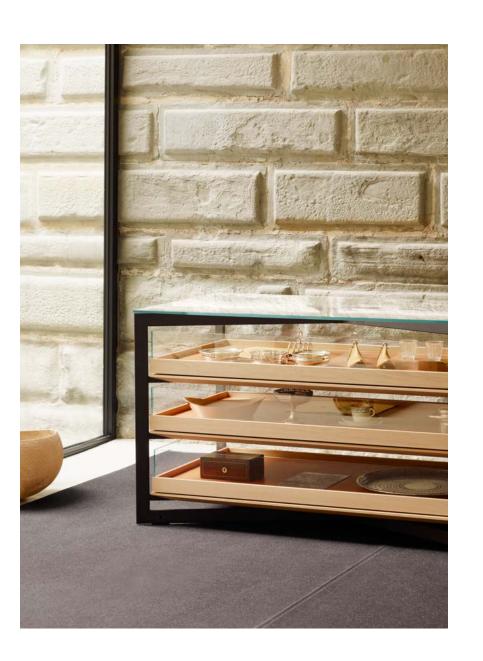

The aluminum frame serves as the platform for a wide array of equipment options, allowing the bulthaup b Solitaire to be configured according to individual needs. The equipment options include tops made from solid oak, stainless steel and glass. Shelves, pull-out trays, with and without glass tops, grids made from oak and anthracite-colored enameled cast steel, perfectly integrated cowhide inlays, and prisms in wood, give you a wide variety of functional and design possibilities.

#### b Solitaire, $79 \times 70 \times 70$ cm

Equipment can be installed on three levels.

Equipment options:
Shelf, oak
Pull-out tray, oak
Pull-out tray, oak with glass top
Wooden grid, oak
Cast iron grid, anthracite enamel

## Transparent elegance

Glass displays without concealing. Glass protects without giving anything away. The combination of superb transparency and robust elegance makes glass a valuable element of your bulthaup b Solitaire. Just like a gemstone, the glass that has been crafted and polished with maximum precision shimmers in the light and gives the room a subtle glow. Showcase your collections or everyday essentials and allow your bulthaup b Solitaire to tell the stories you want.