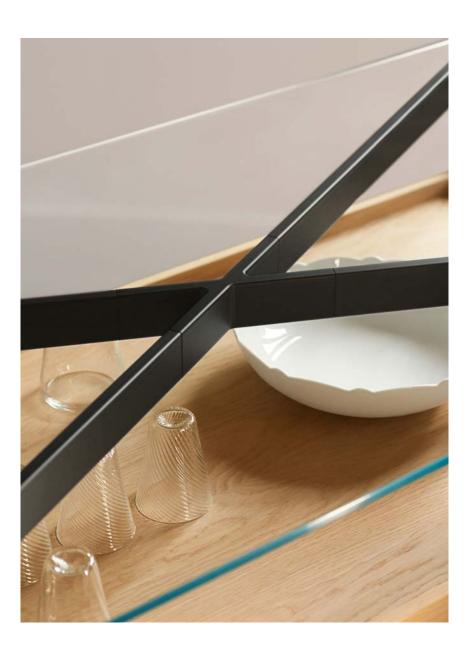

#### Harmonious base

A solid foundation is the basis for each construction; an open, matt-black, deep-anodized aluminum frame provides the base for the bulthaup b Solitaire. It is designed to cast everyday objects as well as precious mementos in a wonderful light. Combined with surfaces made from cold-rolled stainless steel, transparent glass or solid oak, your b Solitaire becomes a lifelong companion that loses none of its practicality even after years of intensive use.

## Transparent elegance

Glass displays without concealing. Glass protects without giving anything away. The combination of superb transparency and robust elegance makes glass a valuable element of your bulthaup b Solitaire. Just like a gemstone, the glass that has been crafted and polished with maximum precision shimmers in the light and gives the room a subtle glow. Showcase your collections or everyday essentials and allow your bulthaup b Solitaire to tell the stories you want.