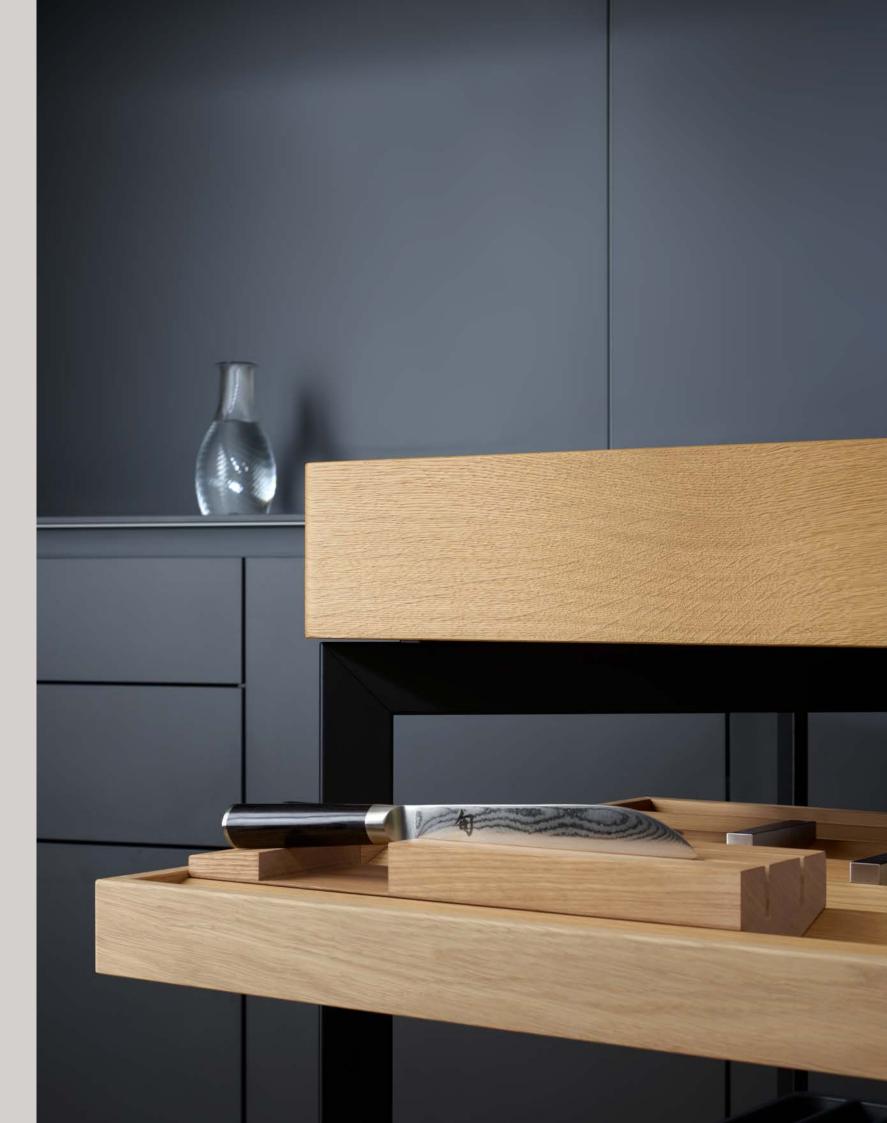

The aluminum frame serves as the platform for a wide array of equipment options, allowing the bulthaup b Solitaire to be configured according to individual needs. The equipment options include tops made from solid oak, stainless steel and glass. Shelves, pull-out trays, with and without glass tops, grids made from oak and anthracite-colored enameled cast steel, perfectly integrated cowhide inlays, and prisms in wood, give you a wide variety of functional and design possibilities.

#### b Solitaire, $79 \times 70 \times 70$ cm

Equipment can be installed on three levels.

Equipment options:
Shelf, oak
Pull-out tray, oak
Pull-out tray, oak with glass top
Wooden grid, oak
Cast iron grid, anthracite enamel

Top options: Solid oak, 12 cm high Glass, 1 cm high Stainless steel, 0.5 cm high

83–86

## b Solitaire, 79×140×70 cm

Equipment can be installed on three levels.

Equipment options: Shelf, oak Pull-out tray, oak Pull-out tray, oak with glass top Wooden grid, oak

Top options: Glass, 1 cm high Stainless steel, 0.5 cm high

## b Solitaire 150 $\times$ 140 $\times$ 70

Equipment can be installed on five levels.

Equipment options: Shelf, oak Pull-out tray, oak Pull-out tray, oak with glass top Wooden grid, oak

it's about further and longer