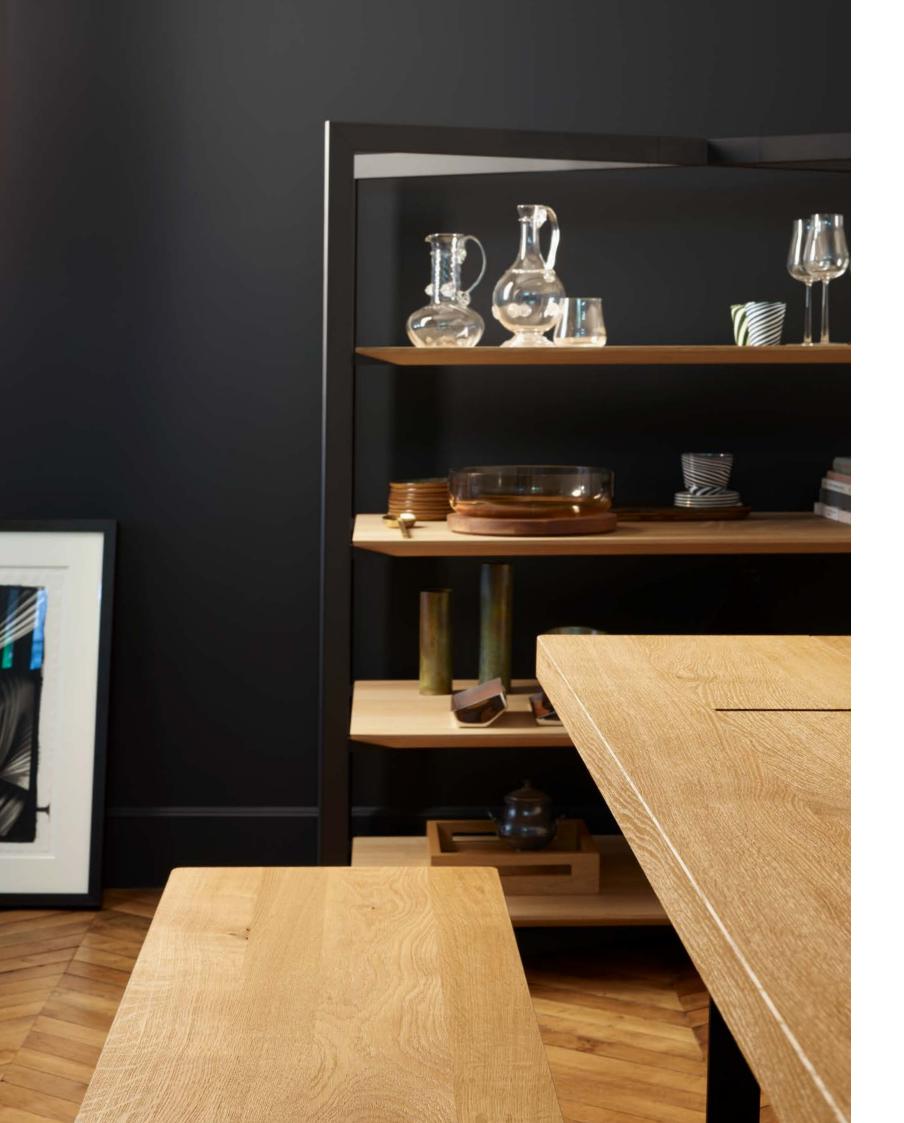

The aluminum frame serves as the platform for a wide array of equipment options, allowing the bulthaup b Solitaire to be configured according to individual needs. The equipment options include tops made from solid oak, stainless steel and glass. Shelves, pull-out trays, with and without glass tops, grids made from oak and anthracite-colored enameled cast steel, perfectly integrated cowhide inlays, and prisms in wood, give you a wide variety of functional and design possibilities.

#### b Solitaire, $79 \times 70 \times 70$ cm

Equipment can be installed on three levels.

Equipment options:
Shelf, oak
Pull-out tray, oak
Pull-out tray, oak with glass top
Wooden grid, oak
Cast iron grid, anthracite enamel

## b Solitaire, 79×140×70 cm

Equipment can be installed on three levels.

Equipment options: Shelf, oak Pull-out tray, oak Pull-out tray, oak with glass top Wooden grid, oak

Top options: Glass, 1 cm high Stainless steel, 0.5 cm high

## b Solitaire 150 $\times$ 140 $\times$ 70

Equipment can be installed on five levels.

Equipment options: Shelf, oak Pull-out tray, oak Pull-out tray, oak with glass top Wooden grid, oak

it's about further and longer