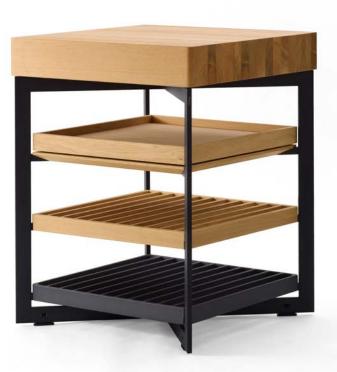

#### b Solitaire, $79 \times 70 \times 70$ cm

Equipment can be installed on three levels.

Equipment options:
Shelf, oak
Pull-out tray, oak
Pull-out tray, oak with glass top
Wooden grid, oak
Cast iron grid, anthracite enamel

Top options: Solid oak, 12 cm high Glass, 1 cm high Stainless steel, 0.5 cm high

83–86