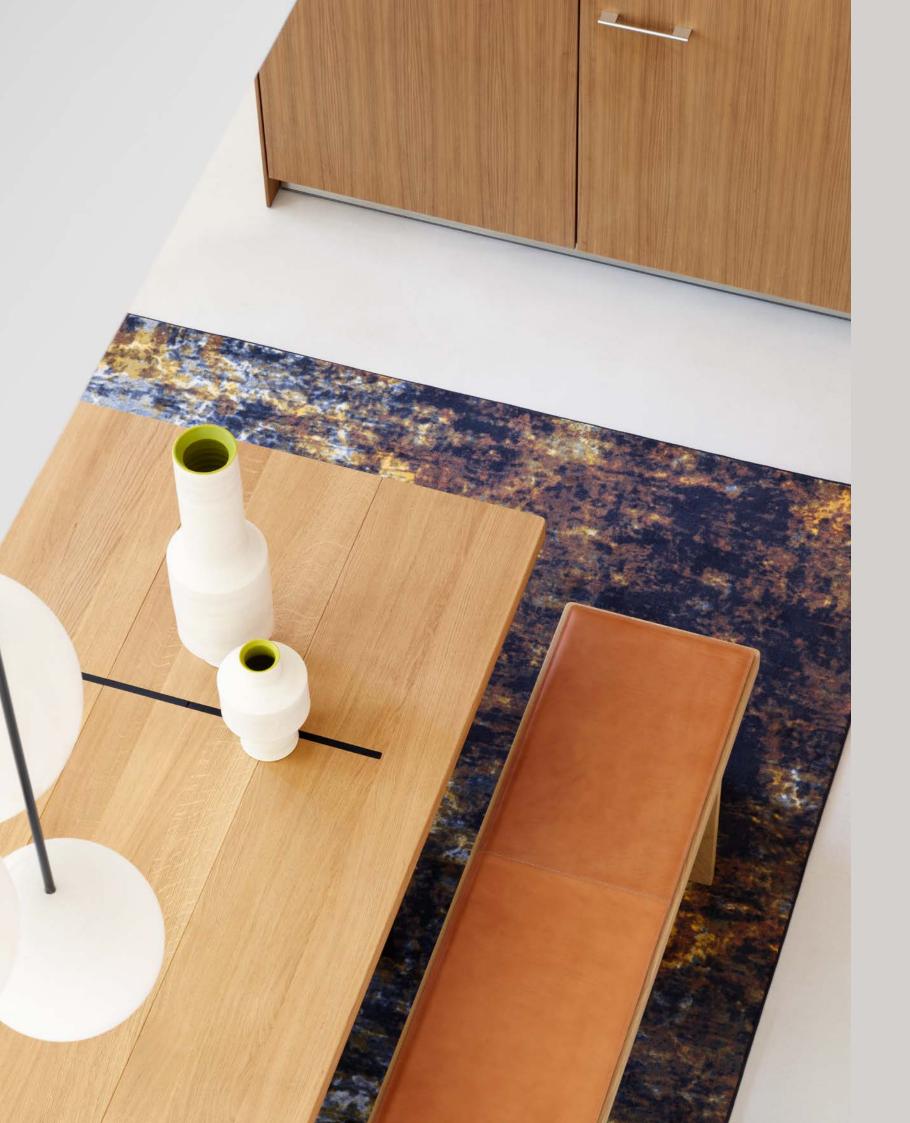

The table is the heart and soul of our lives and the core of the bulthaup b Solitaire. In the emotional center of the room, it sets the stage for unforgettable moments. The b Solitaire table represents the shared experiences, the moments with family and friends, that stay with us all our lives. The table is built using traditional craftsman methods. We chose solid oak wood for the table top specifically for its natural and intrinsically harmonious overall appearance. It rests on the matt-black, deep-anodized aluminum frame. The two black stay bolts in the table top continue the design of the aluminum frame and connect the table frame and the top. In terms of their function, they offset the natural wood tension and are visually striking.

## b Solitaire table, bench, bench cushions

Table top made from solid wood, 5 cm thick, oiled, with frame in aluminum matt black Height: 74 cm, depth: 100 cm, width: 220 cm/250 cm/280 cm

Bench made from solid wood, seat surface

5 cm thick, oiled

Height: 45 cm, depth: 40 cm, width: 220 cm/250 cm/280 cm

Bench cushion made from cowhide Height: 1.4 cm, depth: 38 cm, width: 218 cm/248 cm/278 cm