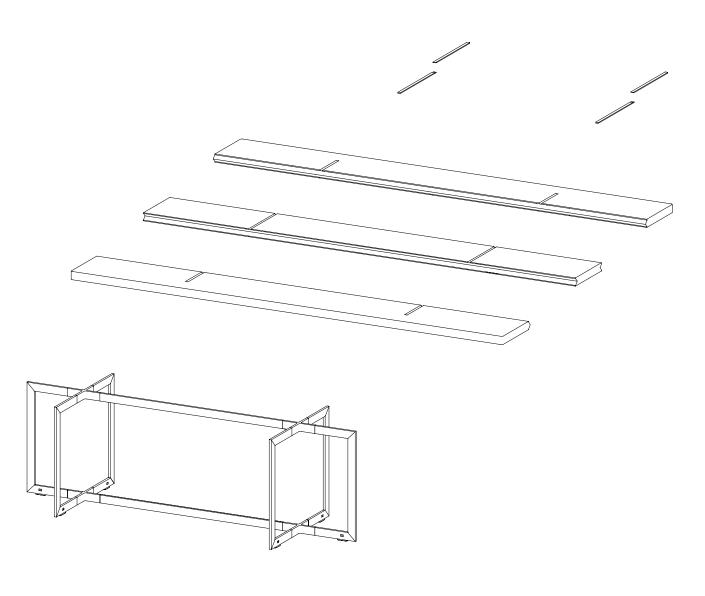

The table is the heart and soul of our lives and the core of the bulthaup b Solitaire. In the emotional center of the room, it sets the stage for unforgettable moments. The b Solitaire table represents the shared experiences, the moments with family and friends, that stay with us all our lives. The table is built using traditional craftsman methods. We chose solid oak wood for the table top specifically for its natural and intrinsically harmonious overall appearance. It rests on the matt-black, deep-anodized aluminum frame. The two black stay bolts in the table top continue the design of the aluminum frame and connect the table frame and the top. In terms of their function, they offset the natural wood tension and are visually striking.

## b Solitaire table, bench, bench cushions

Table top made from solid wood, 5 cm thick, oiled, with frame in aluminum matt black Height: 74 cm, depth: 100 cm, width: 220 cm/250 cm/280 cm

Bench made from solid wood, seat surface