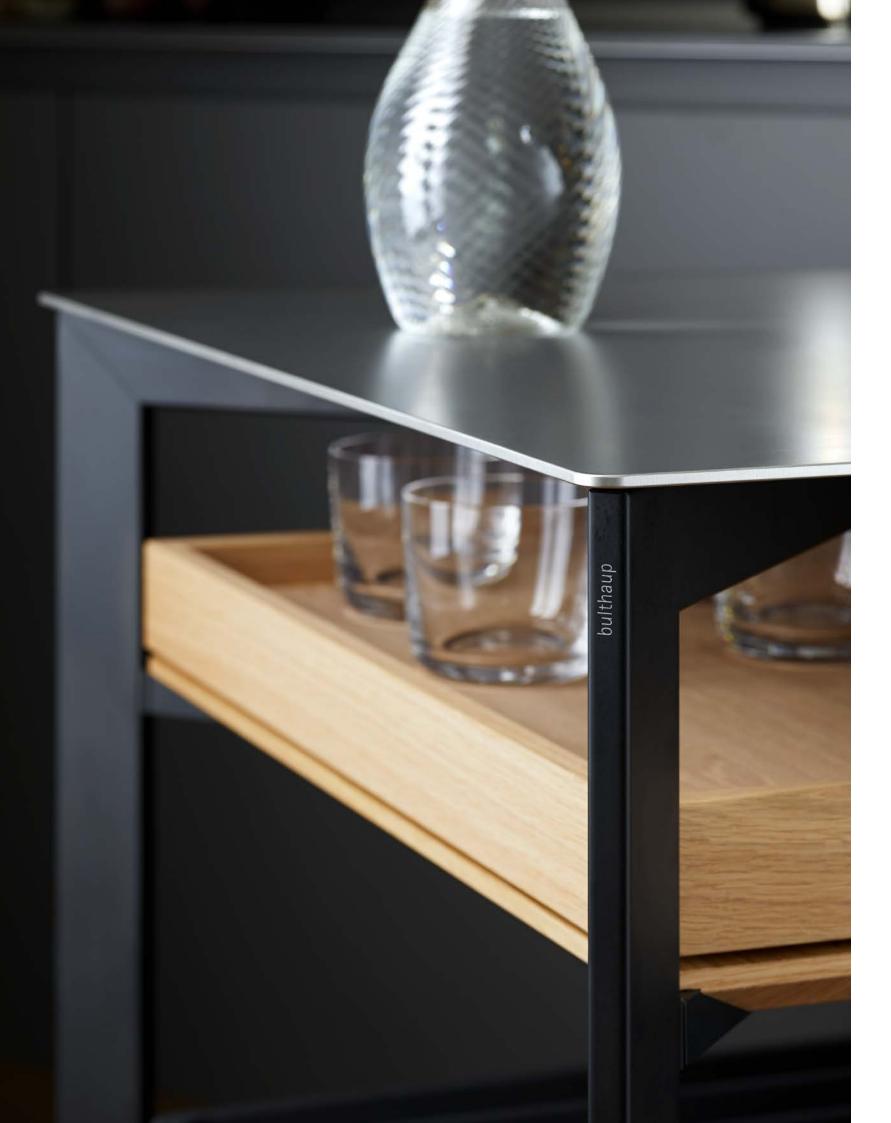

#### Harmonious base

A solid foundation is the basis for each construction; an open, matt-black, deep-anodized aluminum frame provides the base for the bulthaup b Solitaire. It is designed to cast everyday objects as well as precious mementos in a wonderful light. Combined with surfaces made from cold-rolled stainless steel, transparent glass or solid oak, your b Solitaire becomes a lifelong companion that loses none of its practicality even after years of intensive use.

The aluminum frame serves as the platform for a wide array of equipment options, allowing the bulthaup b Solitaire to be configured according to individual needs. The equipment options include tops made from solid oak, stainless steel and glass. Shelves, pull-out trays, with and without glass tops, grids made from oak and anthracite-colored enameled cast steel, perfectly integrated cowhide inlays, and prisms in wood, give you a wide variety of functional and design possibilities.