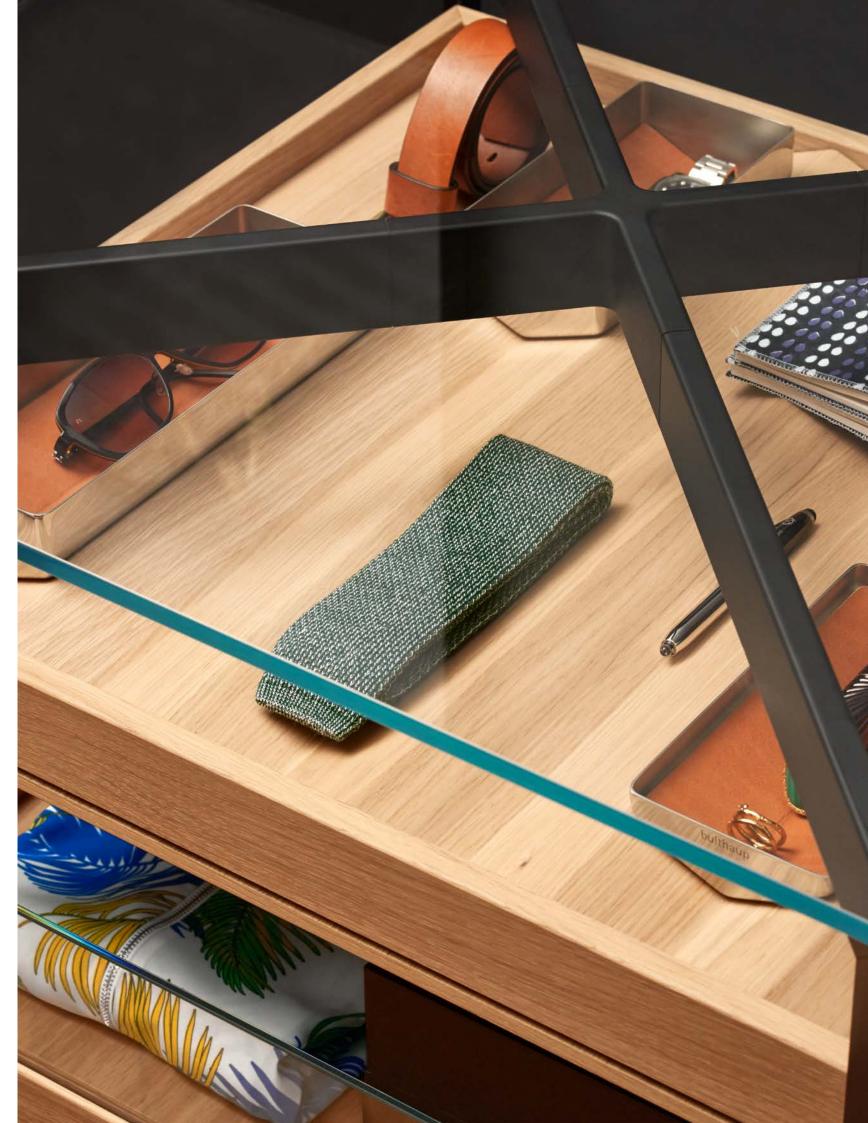

The aluminum frame serves as the platform for a wide array of equipment options, allowing the bulthaup b Solitaire to be configured according to individual needs. The equipment options include tops made from solid oak, stainless steel and glass. Shelves, pull-out trays, with and without glass tops, grids made from oak and anthracite-colored enameled cast steel, perfectly integrated cowhide inlays, and prisms in wood, give you a wide variety of functional and design possibilities.

## Unique creations for all eternity

For millennia, leather has been used to create long-lasting and exquisite personal accessories. Through high-quality processing methods such as vegetable tanning or treatment with wax, the cowhide sourced from southern Germany develops its true potential for the bulthaup b Solitaire. Use over time and the effects of light help to create an unmistakable aesthetic patina. A true companion, our leather will become a mirror of your habits and moments that highlight your personality and which characterizes you and your life – for many years to come.

## Transparent elegance

Glass displays without concealing. Glass protects without giving anything away. The combination of superb transparency and robust elegance makes glass a valuable element of your bulthaup b Solitaire. Just like a gemstone, the glass that has been crafted and polished with maximum precision shimmers in the light and gives the room a subtle glow. Showcase your collections or everyday essentials and allow your bulthaup b Solitaire to tell the stories you want.