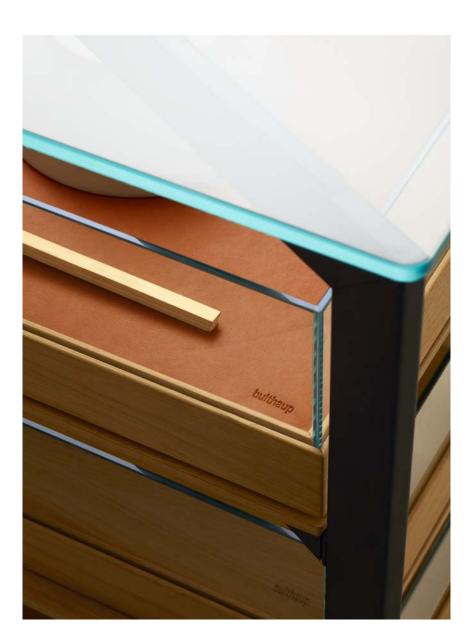

#### Feel the uniqueness

Wood radiates warmth. It is a natural and living material that combines tradition with modernity. Unique grain patterns and unusual growth characteristics give the b Solitaire an unmistakably individual character. The oak wood, sourced from Central Europe, is chosen by expert craftsmen at the factory in Aich and processed to create slats and solid elements. Special surface treatments, such as natural oiling or the application of natural wood varnish, prepare the wood for your personal needs. No matter how you use your bulthaup b Solitaire, our wood will complement you. It lives, it changes with time, and it picks up the traces of your life without losing any of its authenticity.

### Outstanding resilience and secure anchoring

Every material tells its own story. Stainless steel and cast iron tell a story of technical and functional requirements. The enameled cast metal grid with its robust heat-resistant bars ensures stability thanks to its weight. It is therefore also ideal for the b Solitaire with wooden top. Yet first and foremost, steel also tells your very own story. The blasted stainless steel top with its satin surface develops an unmistakable patina over time, in accordance with its use. An expression of life; as individual as people.

#### Harmonious base

A solid foundation is the basis for each construction; an open, matt-black, deep-anodized aluminum frame provides the base for the bulthaup b Solitaire. It is designed to cast everyday objects as well as precious mementos in a wonderful light. Combined with surfaces made from cold-rolled stainless steel, transparent glass or solid oak, your b Solitaire becomes a lifelong companion that loses none of its practicality even after years of intensive use.

The aluminum frame serves as the platform for a wide array of equipment options, allowing the bulthaup b Solitaire to be configured according to individual needs. The equipment options include tops made from solid oak, stainless steel and glass. Shelves, pull-out trays, with and without glass tops, grids made from oak and anthracite-colored enameled cast steel, perfectly integrated cowhide inlays, and prisms in wood, give you a wide variety of functional and design possibilities.