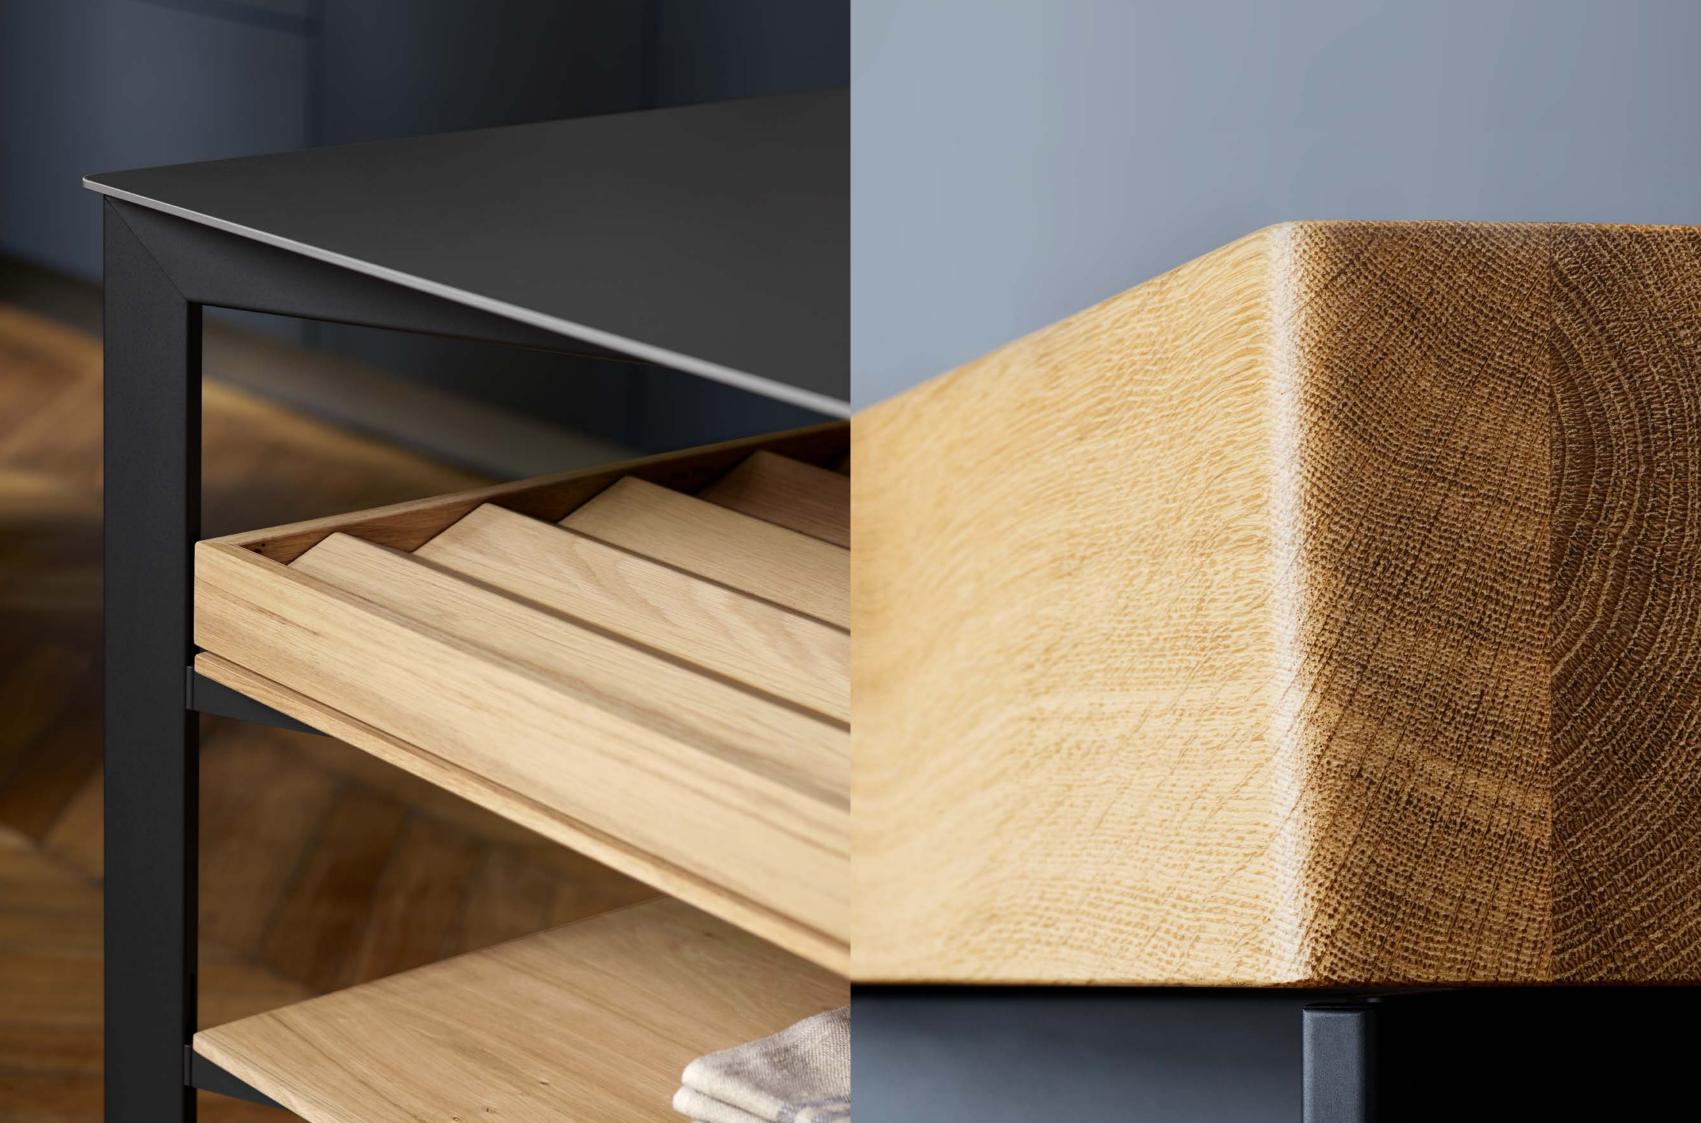

#### Feel the uniqueness

Wood radiates warmth. It is a natural and living material that combines tradition with modernity. Unique grain patterns and unusual growth characteristics give the b Solitaire an unmistakably individual character. The oak wood, sourced from Central Europe, is chosen by expert craftsmen at the factory in Aich and processed to create slats and solid elements. Special surface treatments, such as natural oiling or the application of natural wood varnish, prepare the wood for your personal needs. No matter how you use your bulthaup b Solitaire, our wood will complement you. It lives, it changes with time, and it picks up the traces of your life without losing any of its authenticity.

#### Harmonious base

A solid foundation is the basis for each construction; an open, matt-black, deep-anodized aluminum frame provides the base for the bulthaup b Solitaire. It is designed to cast everyday objects as well as precious mementos in a wonderful light. Combined with surfaces made from cold-rolled stainless steel, transparent glass or solid oak, your b Solitaire becomes a lifelong companion that loses none of its practicality even after years of intensive use.

The aluminum frame serves as the platform for a wide array of equipment options, allowing the bulthaup b Solitaire to be configured according to individual needs. The equipment options include tops made from solid oak, stainless steel and glass. Shelves, pull-out trays, with and without glass tops, grids made from oak and anthracite-colored enameled cast steel, perfectly integrated cowhide inlays, and prisms in wood, give you a wide variety of functional and design possibilities.