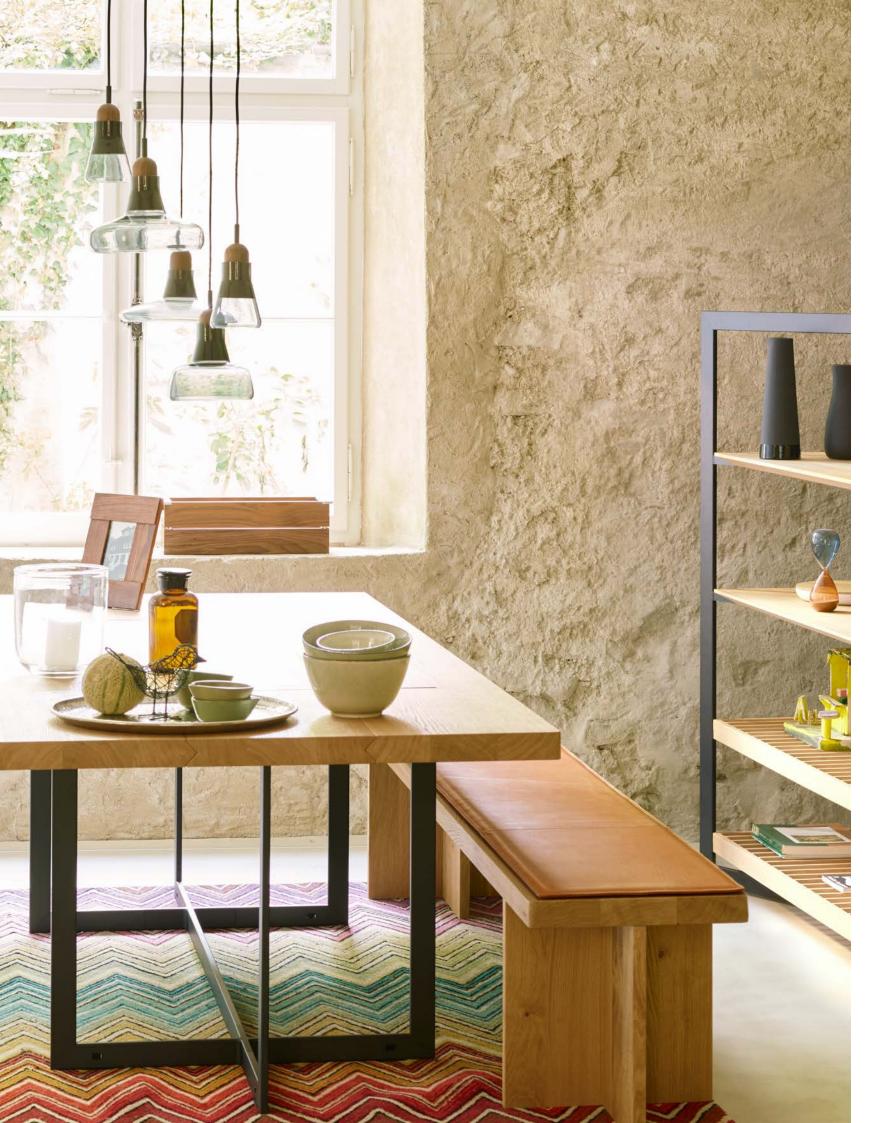

The table is the heart and soul of our lives and the core of the bulthaup b Solitaire. In the emotional center of the room, it sets the stage for unforgettable moments. The b Solitaire table represents the shared experiences, the moments with family and friends, that stay with us all our lives. The table is built using traditional craftsman methods. We chose solid oak wood for the table top specifically for its natural and intrinsically harmonious overall appearance. It rests on the matt-black, deep-anodized aluminum frame. The two black stay bolts in the table top continue the design of the aluminum frame and connect the table frame and the top. In terms of their function, they offset the natural wood tension and are visually striking.

## b Solitaire table, bench, bench cushions

Table top made from solid wood, 5 cm thick, oiled, with frame in aluminum matt black Height: 74 cm, depth: 100 cm, width: 220 cm/250 cm/280 cm

Bench made from solid wood, seat surface

5 cm thick, oiled

Height: 45 cm, depth: 40 cm, width: 220 cm/250 cm/280 cm

Bench cushion made from cowhide Height: 1.4 cm, depth: 38 cm, width: 218 cm/248 cm/278 cm