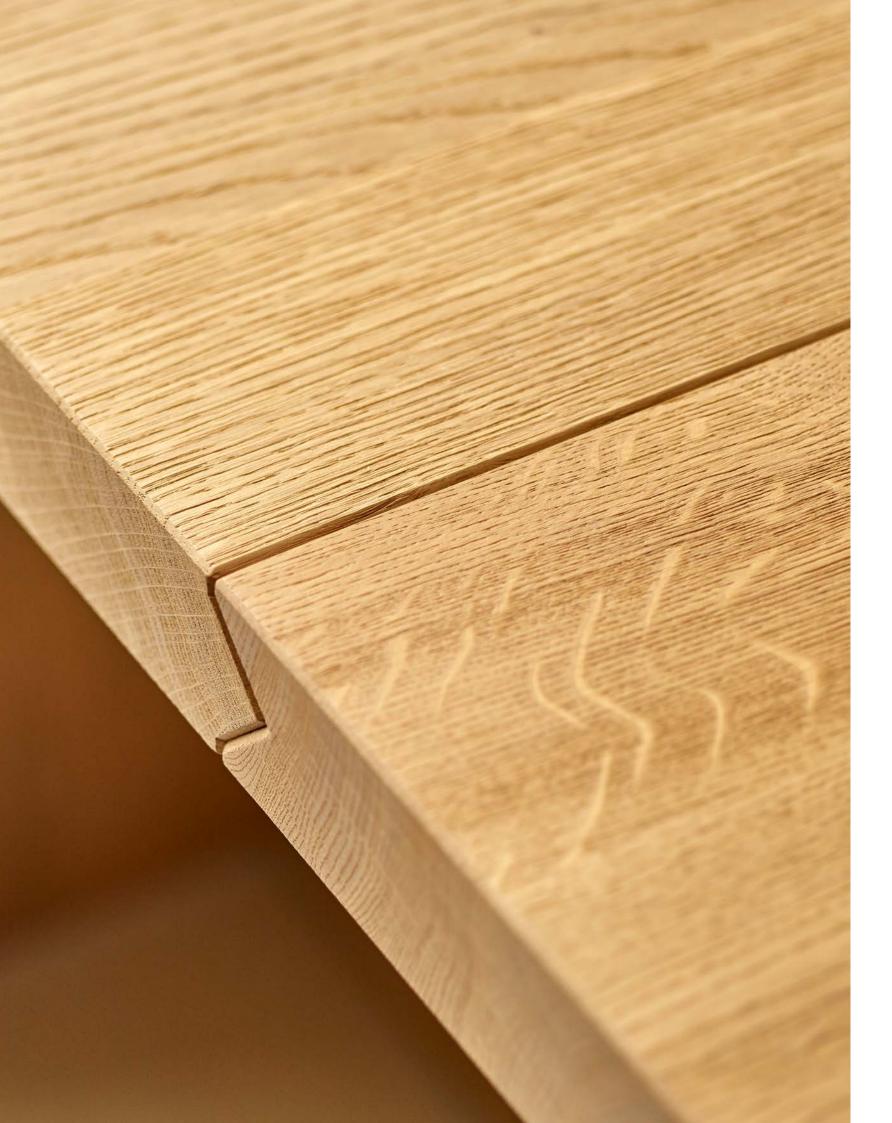

#### Feel the uniqueness

Wood radiates warmth. It is a natural and living material that combines tradition with modernity. Unique grain patterns and unusual growth characteristics give the b Solitaire an unmistakably individual character. The oak wood, sourced from Central Europe, is chosen by expert craftsmen at the factory in Aich and processed to create slats and solid elements. Special surface treatments, such as natural oiling or the application of natural wood varnish, prepare the wood for your personal needs. No matter how you use your bulthaup b Solitaire, our wood will complement you. It lives, it changes with time, and it picks up the traces of your life without losing any of its authenticity.

The table is the heart and soul of our lives and the core of the bulthaup b Solitaire. In the emotional center of the room, it sets the stage for unforgettable moments. The b Solitaire table represents the shared experiences, the moments with family and friends, that stay with us all our lives. The table is built using traditional craftsman methods. We chose solid oak wood for the table top specifically for its natural and intrinsically harmonious overall appearance. It rests on the matt-black, deep-anodized aluminum frame. The two black stay bolts in the table top continue the design of the aluminum frame and connect the table frame and the top. In terms of their function, they offset the natural wood tension and are visually striking.