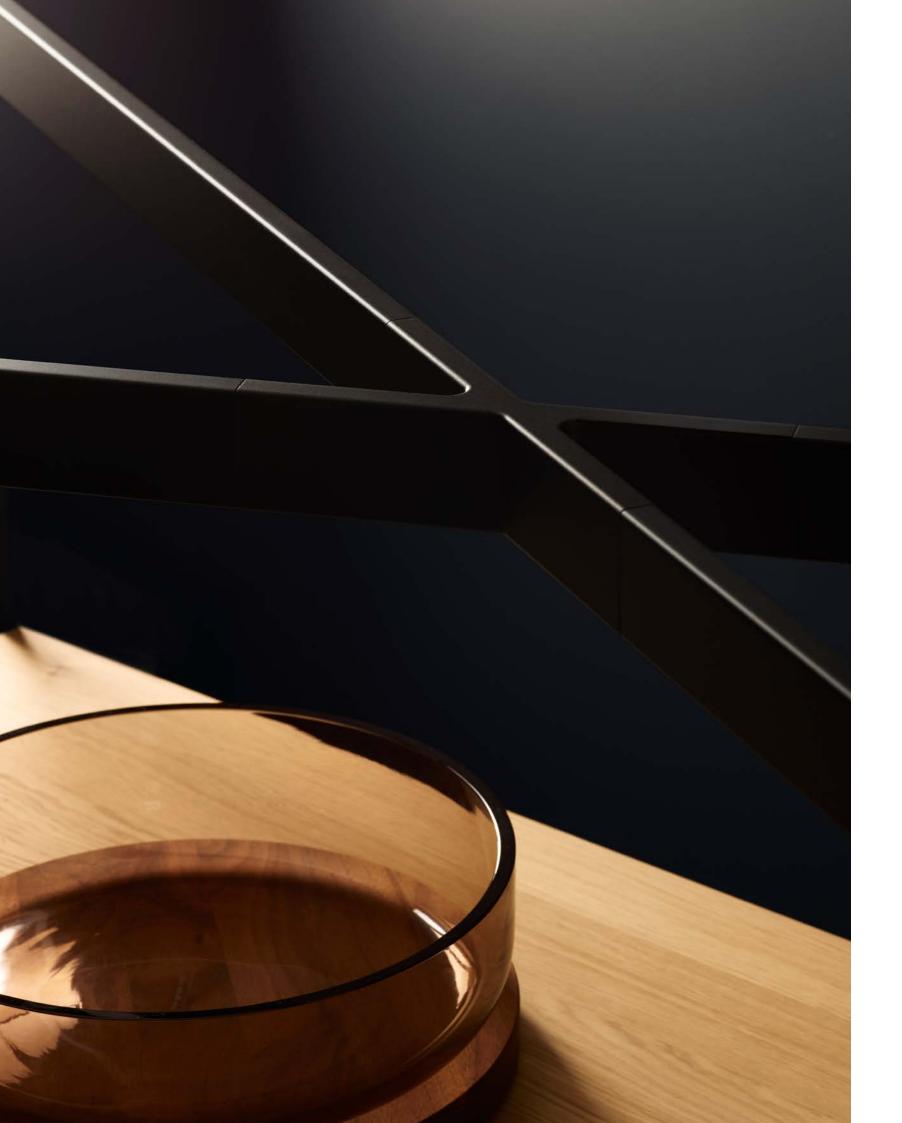

#### Harmonious base

A solid foundation is the basis for each construction; an open, matt-black, deep-anodized aluminum frame provides the base for the bulthaup b Solitaire. It is designed to cast everyday objects as well as precious mementos in a wonderful light. Combined with surfaces made from cold-rolled stainless steel, transparent glass or solid oak, your b Solitaire becomes a lifelong companion that loses none of its practicality even after years of intensive use.

The table is the heart and soul of our lives and the core of the bulthaup b Solitaire. In the emotional center of the room, it sets the stage for unforgettable moments. The b Solitaire table represents the shared experiences, the moments with family and friends, that stay with us all our lives. The table is built using traditional craftsman methods. We chose solid oak wood for the table top specifically for its natural and intrinsically harmonious overall appearance. It rests on the matt-black, deep-anodized aluminum frame. The two black stay bolts in the table top continue the design of the aluminum frame and connect the table frame and the top. In terms of their function, they offset the natural wood tension and are visually striking.