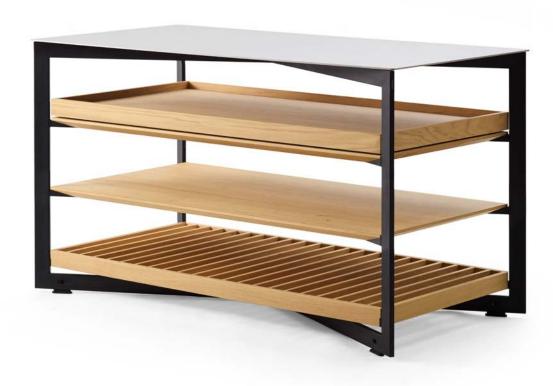

The aluminum frame serves as the platform for a wide array of equipment options, allowing the bulthaup b Solitaire to be configured according to individual needs. The equipment options include tops made from solid oak, stainless steel and glass. Shelves, pull-out trays, with and without glass tops, grids made from oak and anthracite-colored enameled cast steel, perfectly integrated cowhide inlays, and prisms in wood, give you a wide variety of functional and design possibilities.

#### b Solitaire, $79 \times 70 \times 70$ cm

Equipment can be installed on three levels.

Equipment options:
Shelf, oak
Pull-out tray, oak
Pull-out tray, oak with glass top
Wooden grid, oak
Cast iron grid, anthracite enamel

Top options: Solid oak, 12 cm high Glass, 1 cm high Stainless steel, 0.5 cm high

83–86