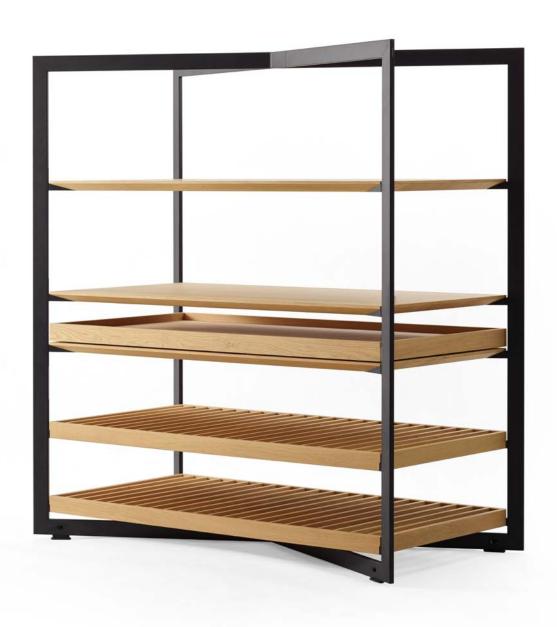

The aluminum frame serves as the platform for a wide array of equipment options, allowing the bulthaup b Solitaire to be configured according to individual needs. The equipment options include tops made from solid oak, stainless steel and glass. Shelves, pull-out trays, with and without glass tops, grids made from oak and anthracite-colored enameled cast steel, perfectly integrated cowhide inlays, and prisms in wood, give you a wide variety of functional and design possibilities.

## b Solitaire 150 $\times$ 140 $\times$ 70

Equipment can be installed on five levels.

Equipment options: Shelf, oak Pull-out tray, oak Pull-out tray, oak with glass top Wooden grid, oak

it's about further and longer