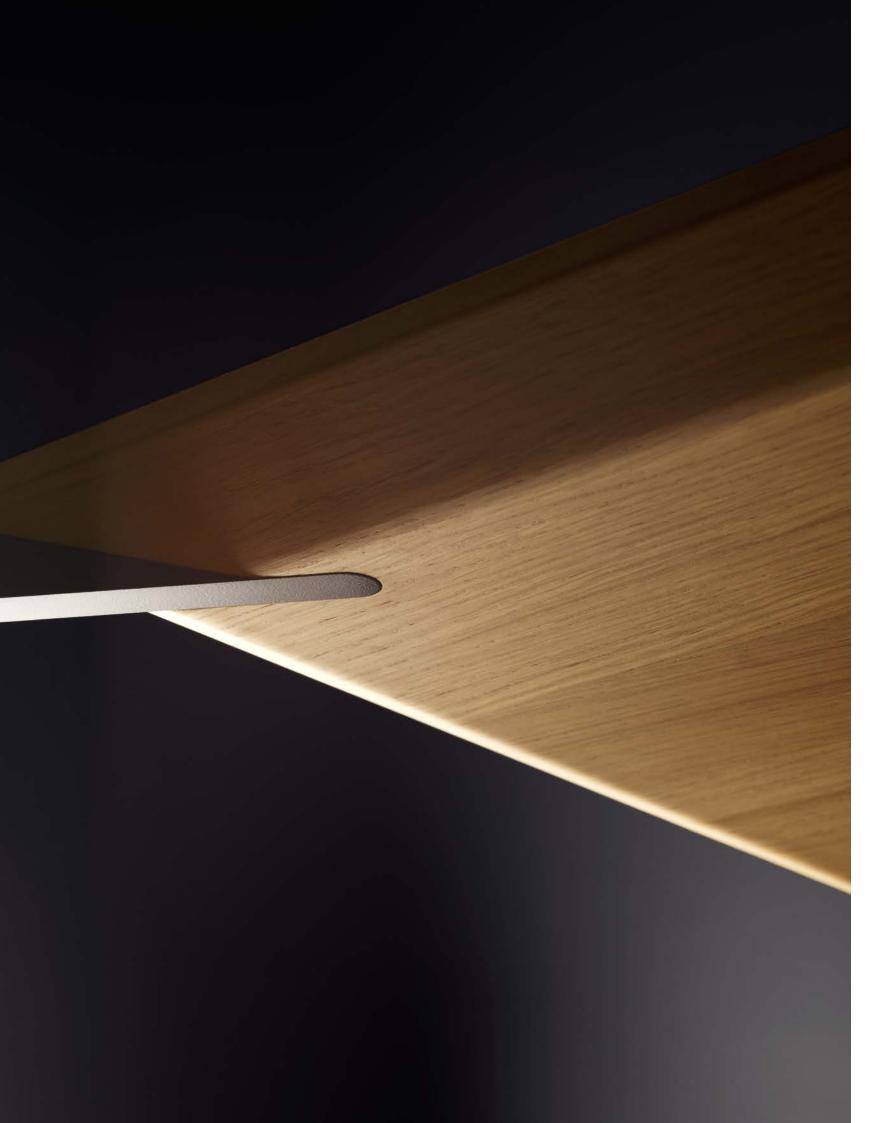

#### Feel the uniqueness

Wood radiates warmth. It is a natural and living material that combines tradition with modernity. Unique grain patterns and unusual growth characteristics give the b Solitaire an unmistakably individual character. The oak wood, sourced from Central Europe, is chosen by expert craftsmen at the factory in Aich and processed to create slats and solid elements. Special surface treatments, such as natural oiling or the application of natural wood varnish, prepare the wood for your personal needs. No matter how you use your bulthaup b Solitaire, our wood will complement you. It lives, it changes with time, and it picks up the traces of your life without losing any of its authenticity.

#### Harmonious base

A solid foundation is the basis for each construction; an open, matt-black, deep-anodized aluminum frame provides the base for the bulthaup b Solitaire. It is designed to cast everyday objects as well as precious mementos in a wonderful light. Combined with surfaces made from cold-rolled stainless steel, transparent glass or solid oak, your b Solitaire becomes a lifelong companion that loses none of its practicality even after years of intensive use.