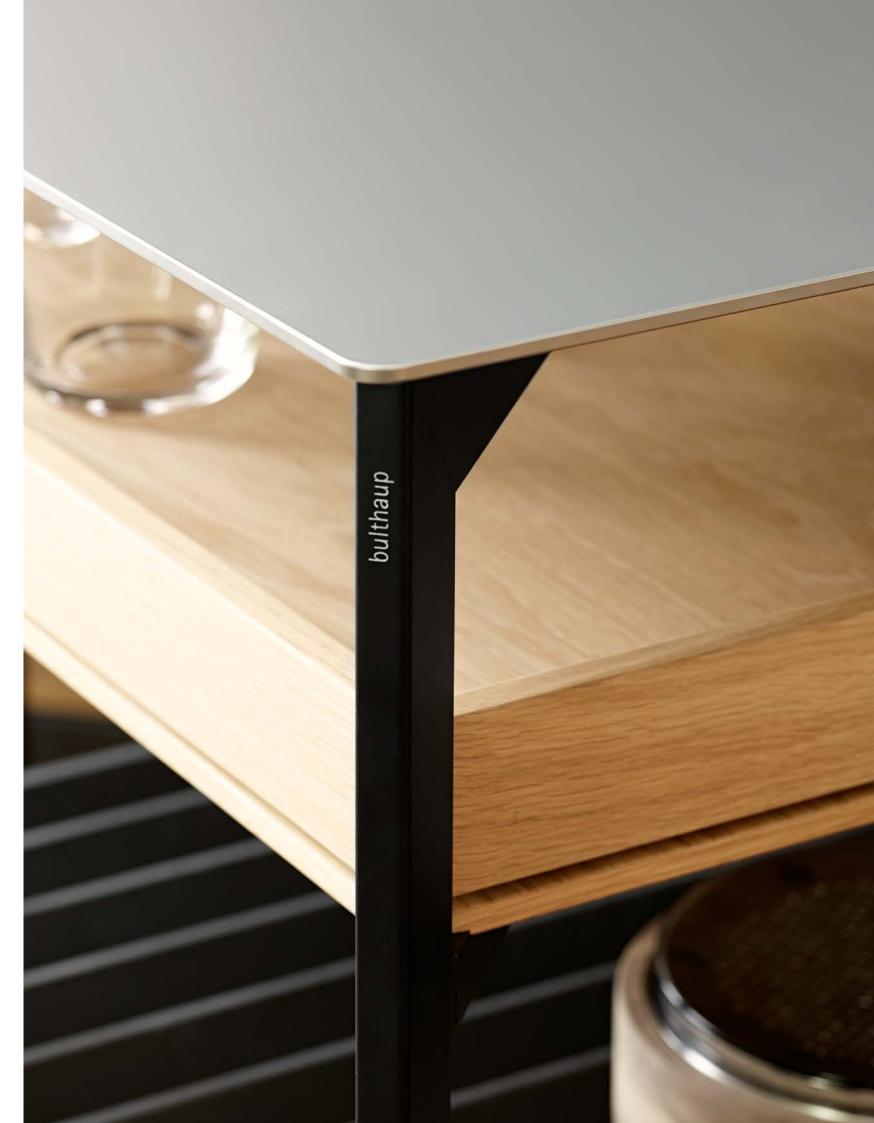

#### Harmonious base

A solid foundation is the basis for each construction; an open, matt-black, deep-anodized aluminum frame provides the base for the bulthaup b Solitaire. It is designed to cast everyday objects as well as precious mementos in a wonderful light. Combined with surfaces made from cold-rolled stainless steel, transparent glass or solid oak, your b Solitaire becomes a lifelong companion that loses none of its practicality even after years of intensive use.

The aluminum frame serves as the platform for a wide array of equipment options, allowing the bulthaup b Solitaire to be configured according to individual needs. The equipment options include tops made from solid oak, stainless steel and glass. Shelves, pull-out trays, with and without glass tops, grids made from oak and anthracite-colored enameled cast steel, perfectly integrated cowhide inlays, and prisms in wood, give you a wide variety of functional and design possibilities.

## Transparent elegance

Glass displays without concealing. Glass protects without giving anything away. The combination of superb transparency and robust elegance makes glass a valuable element of your bulthaup b Solitaire. Just like a gemstone, the glass that has been crafted and polished with maximum precision shimmers in the light and gives the room a subtle glow. Showcase your collections or everyday essentials and allow your bulthaup b Solitaire to tell the stories you want.