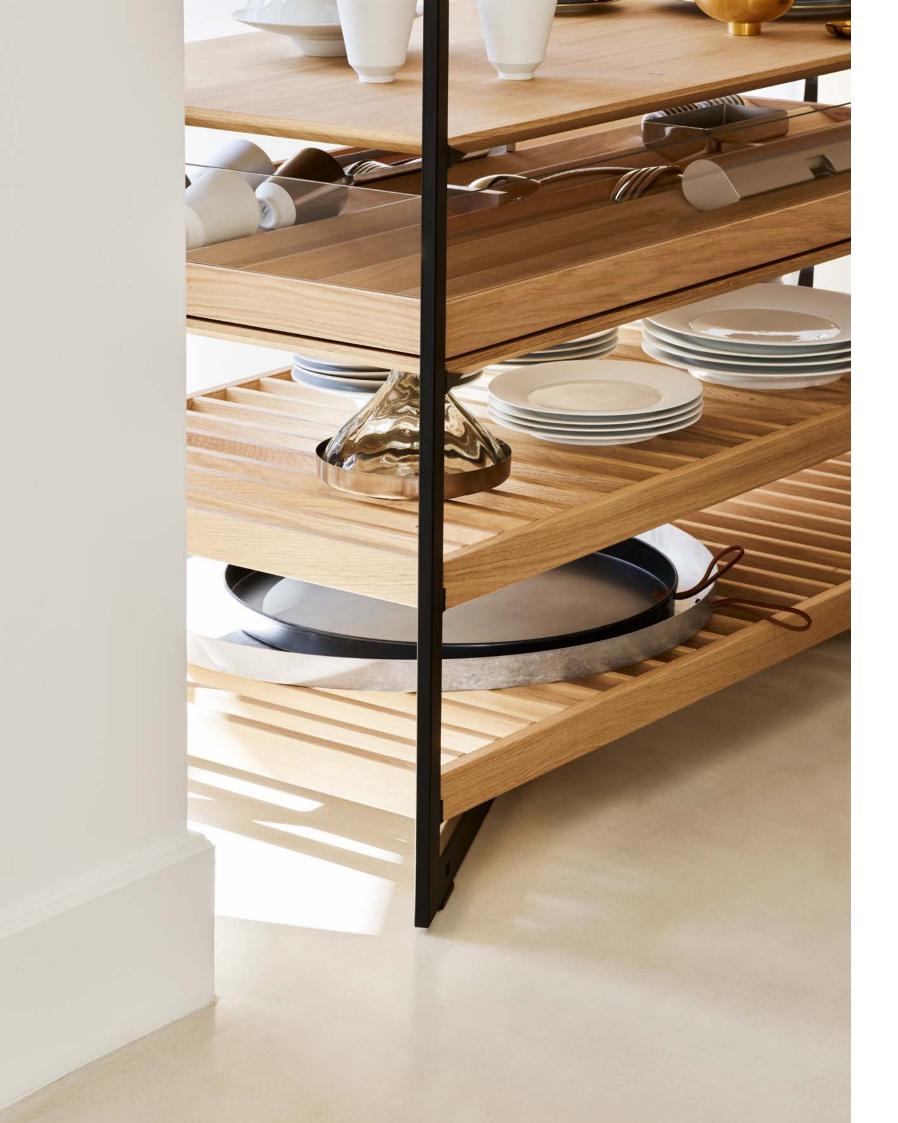

The aluminum frame serves as the platform for a wide array of equipment options, allowing the bulthaup b Solitaire to be configured according to individual needs. The equipment options include tops made from solid oak, stainless steel and glass. Shelves, pull-out trays, with and without glass tops, grids made from oak and anthracite-colored enameled cast steel, perfectly integrated cowhide inlays, and prisms in wood, give you a wide variety of functional and design possibilities.

#### b Solitaire, $79 \times 70 \times 70$ cm

Equipment can be installed on three levels.

Equipment options:
Shelf, oak
Pull-out tray, oak
Pull-out tray, oak with glass top
Wooden grid, oak
Cast iron grid, anthracite enamel

Top options: Solid oak, 12 cm high Glass, 1 cm high Stainless steel, 0.5 cm high

83–86