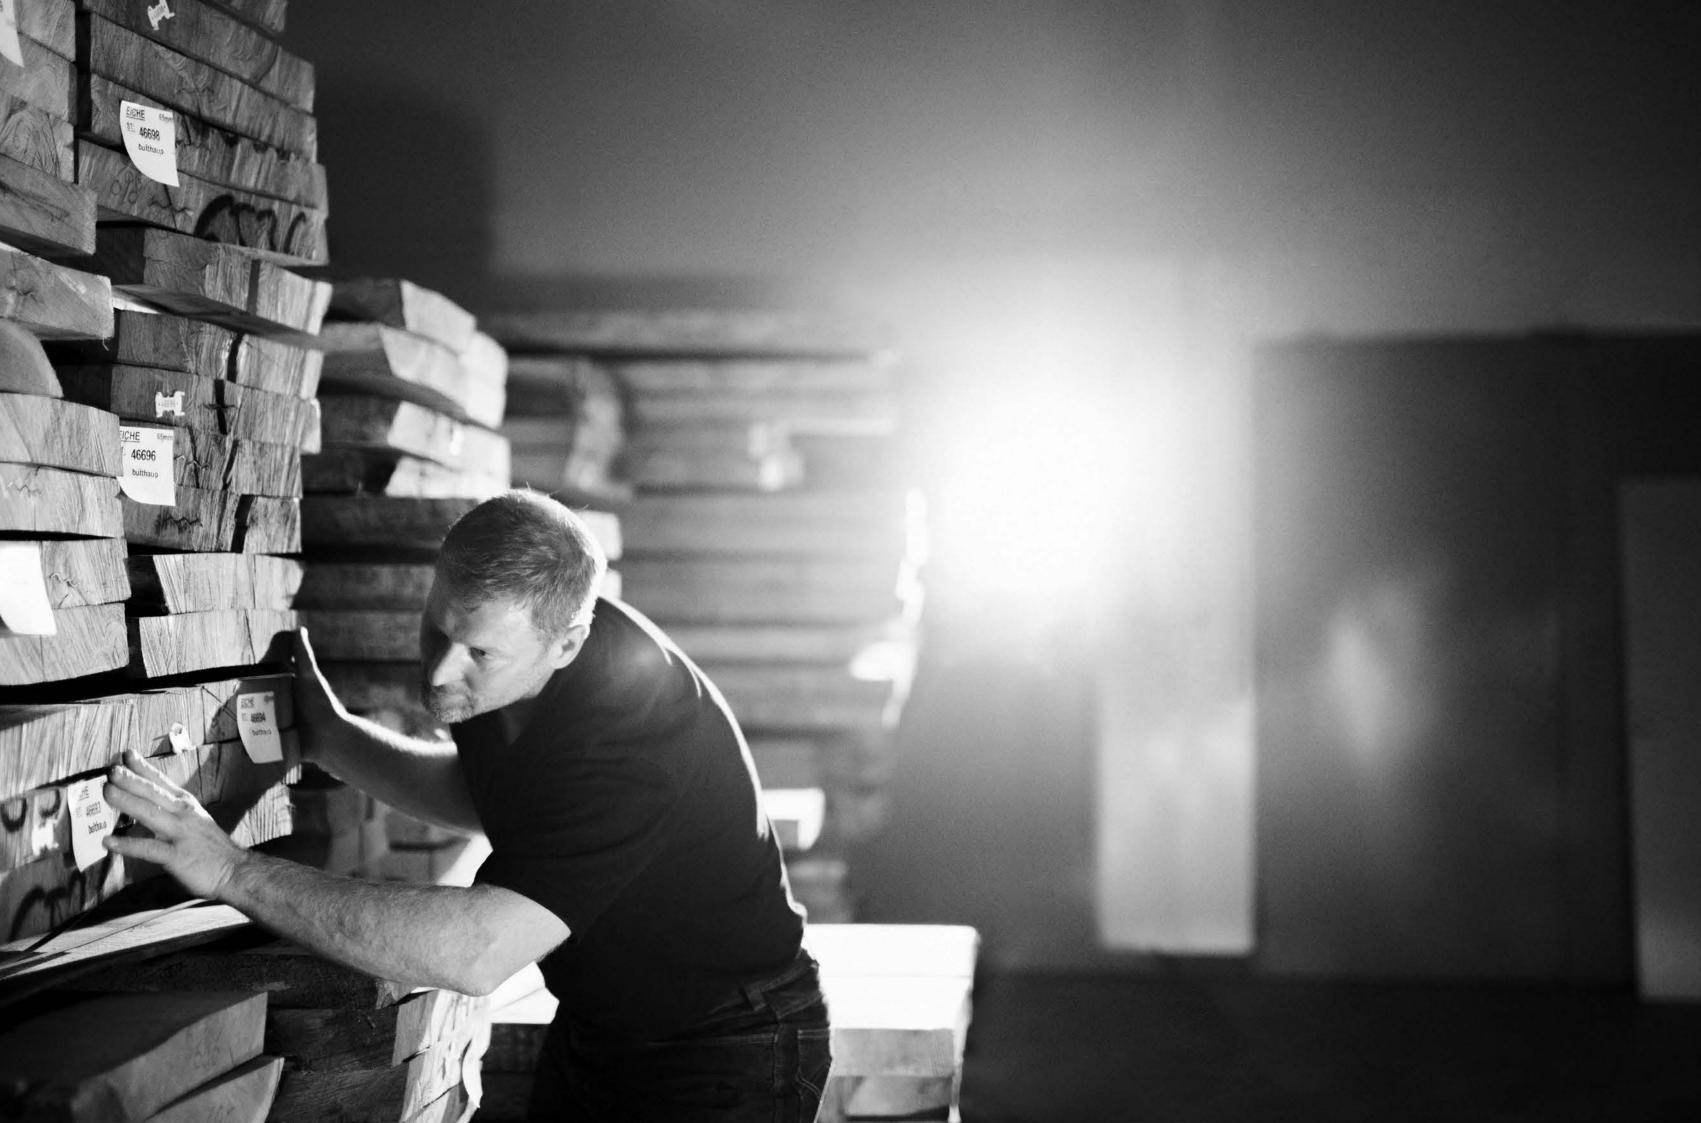

#### Feel the uniqueness

Wood radiates warmth. It is a natural and living material that combines tradition with modernity. Unique grain patterns and unusual growth characteristics give the b Solitaire an unmistakably individual character. The oak wood, sourced from Central Europe, is chosen by expert craftsmen at the factory in Aich and processed to create slats and solid elements. Special surface treatments, such as natural oiling or the application of natural wood varnish, prepare the wood for your personal needs. No matter how you use your bulthaup b Solitaire, our wood will complement you. It lives, it changes with time, and it picks up the traces of your life without losing any of its authenticity.