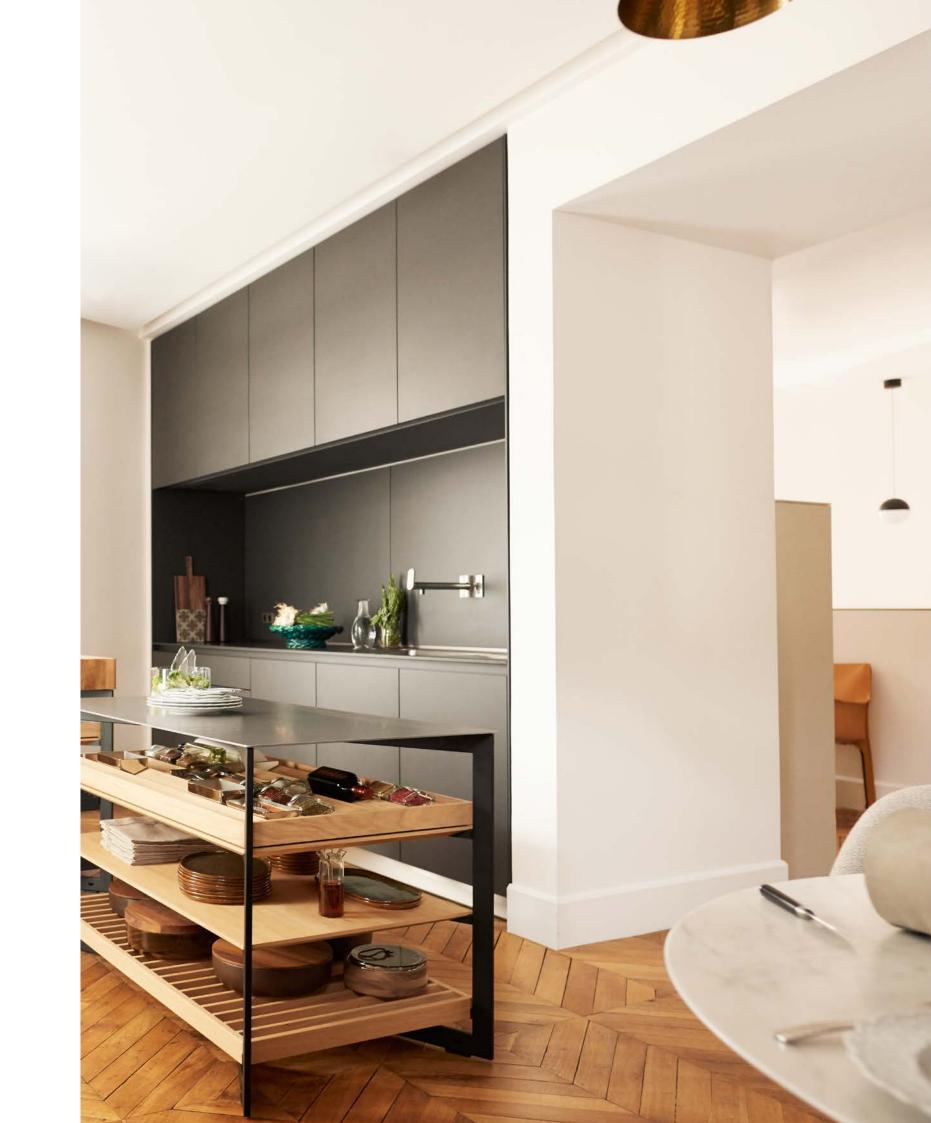

The aluminum frame serves as the platform for a wide array of equipment options, allowing the bulthaup b Solitaire to be configured according to individual needs. The equipment options include tops made from solid oak, stainless steel and glass. Shelves, pull-out trays, with and without glass tops, grids made from oak and anthracite-colored enameled cast steel, perfectly integrated cowhide inlays, and prisms in wood, give you a wide variety of functional and design possibilities.

## b Solitaire, 79×140×70 cm

Equipment can be installed on three levels.

Equipment options: Shelf, oak Pull-out tray, oak Pull-out tray, oak with glass top Wooden grid, oak

Top options: Glass, 1 cm high Stainless steel, 0.5 cm high

The bulthaup b Solitaires can be used from all sides. Thanks to free-standing positioning in the room, the b Solitaires overcome barriers and develop new living spaces. Thanks to their lightweight and transparent appearance, they also act as elements that can divide or connect spaces. The simplistic yet precious aura of the matt-black aluminum allows you to combine the b Solitaires perfectly with existing furniture. This results in freedom to create your world in your own personal style.