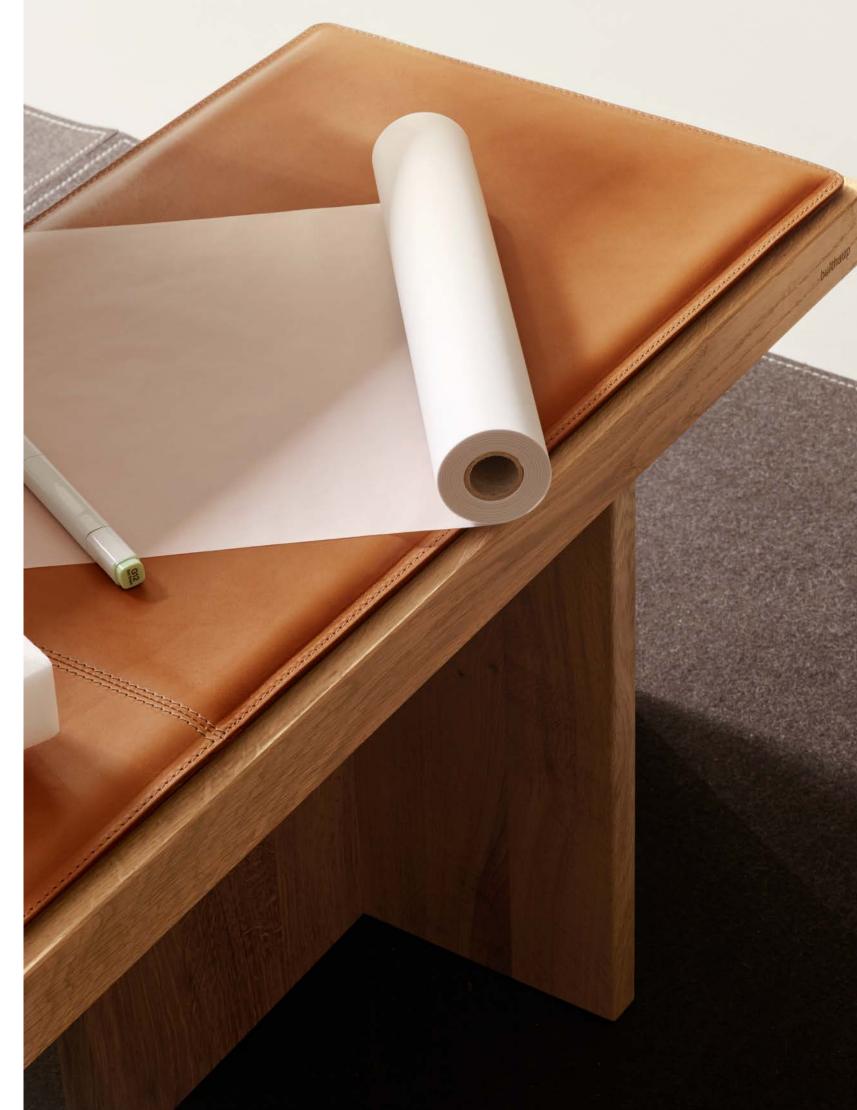

## Unique creations for all eternity

For millennia, leather has been used to create long-lasting and exquisite personal accessories. Through high-quality processing methods such as vegetable tanning or treatment with wax, the cowhide sourced from southern Germany develops its true potential for the bulthaup b Solitaire. Use over time and the effects of light help to create an unmistakable aesthetic patina. A true companion, our leather will become a mirror of your habits and moments that highlight your personality and which characterizes you and your life – for many years to come.

## b Solitaire table, bench, bench cushions

Table top made from solid wood, 5 cm thick, oiled, with frame in aluminum matt black Height: 74 cm, depth: 100 cm, width: 220 cm/250 cm/280 cm

Bench made from solid wood, seat surface

5 cm thick, oiled

Height: 45 cm, depth: 40 cm, width: 220 cm/250 cm/280 cm

Bench cushion made from cowhide Height: 1.4 cm, depth: 38 cm, width: 218 cm/248 cm/278 cm