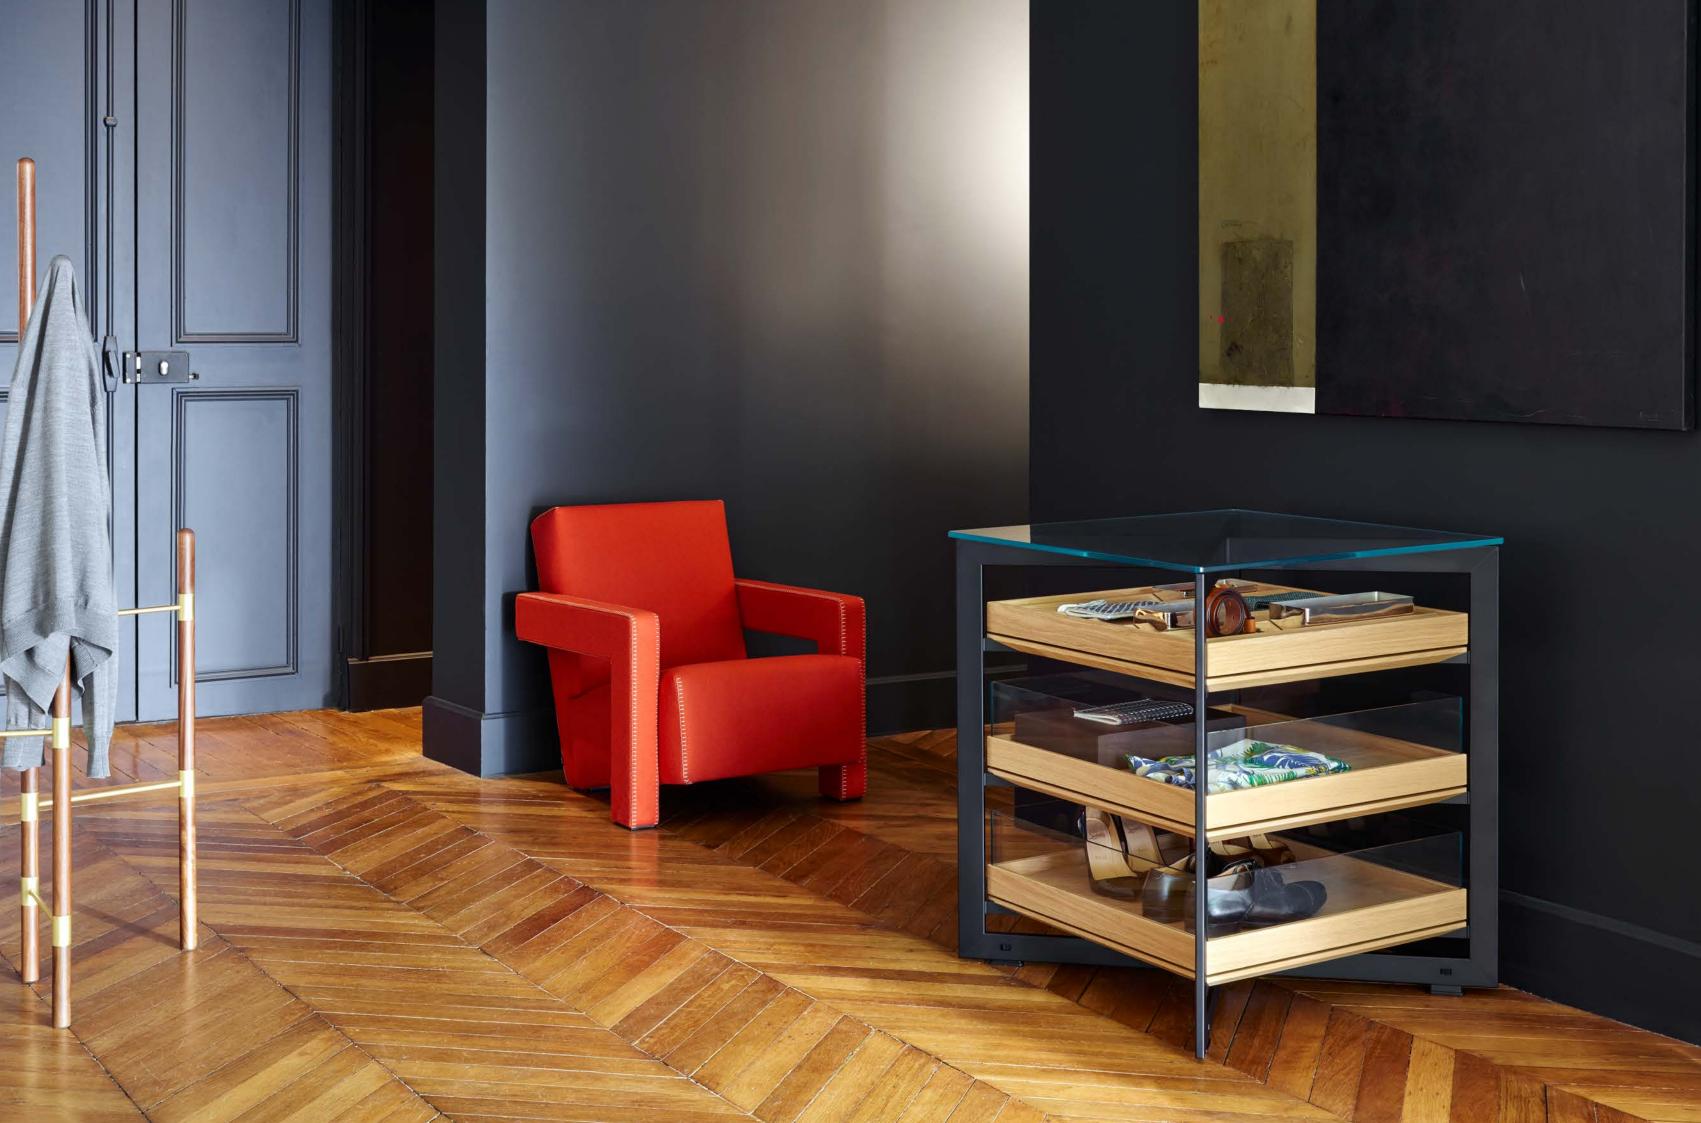

The aluminum frame serves as the platform for a wide array of equipment options, allowing the bulthaup b Solitaire to be configured according to individual needs. The equipment options include tops made from solid oak, stainless steel and glass. Shelves, pull-out trays, with and without glass tops, grids made from oak and anthracite-colored enameled cast steel, perfectly integrated cowhide inlays, and prisms in wood, give you a wide variety of functional and design possibilities.

#### b Solitaire, $79 \times 70 \times 70$ cm

Equipment can be installed on three levels.

Equipment options:
Shelf, oak
Pull-out tray, oak
Pull-out tray, oak with glass top
Wooden grid, oak
Cast iron grid, anthracite enamel

## Transparent elegance

Glass displays without concealing. Glass protects without giving anything away. The combination of superb transparency and robust elegance makes glass a valuable element of your bulthaup b Solitaire. Just like a gemstone, the glass that has been crafted and polished with maximum precision shimmers in the light and gives the room a subtle glow. Showcase your collections or everyday essentials and allow your bulthaup b Solitaire to tell the stories you want.