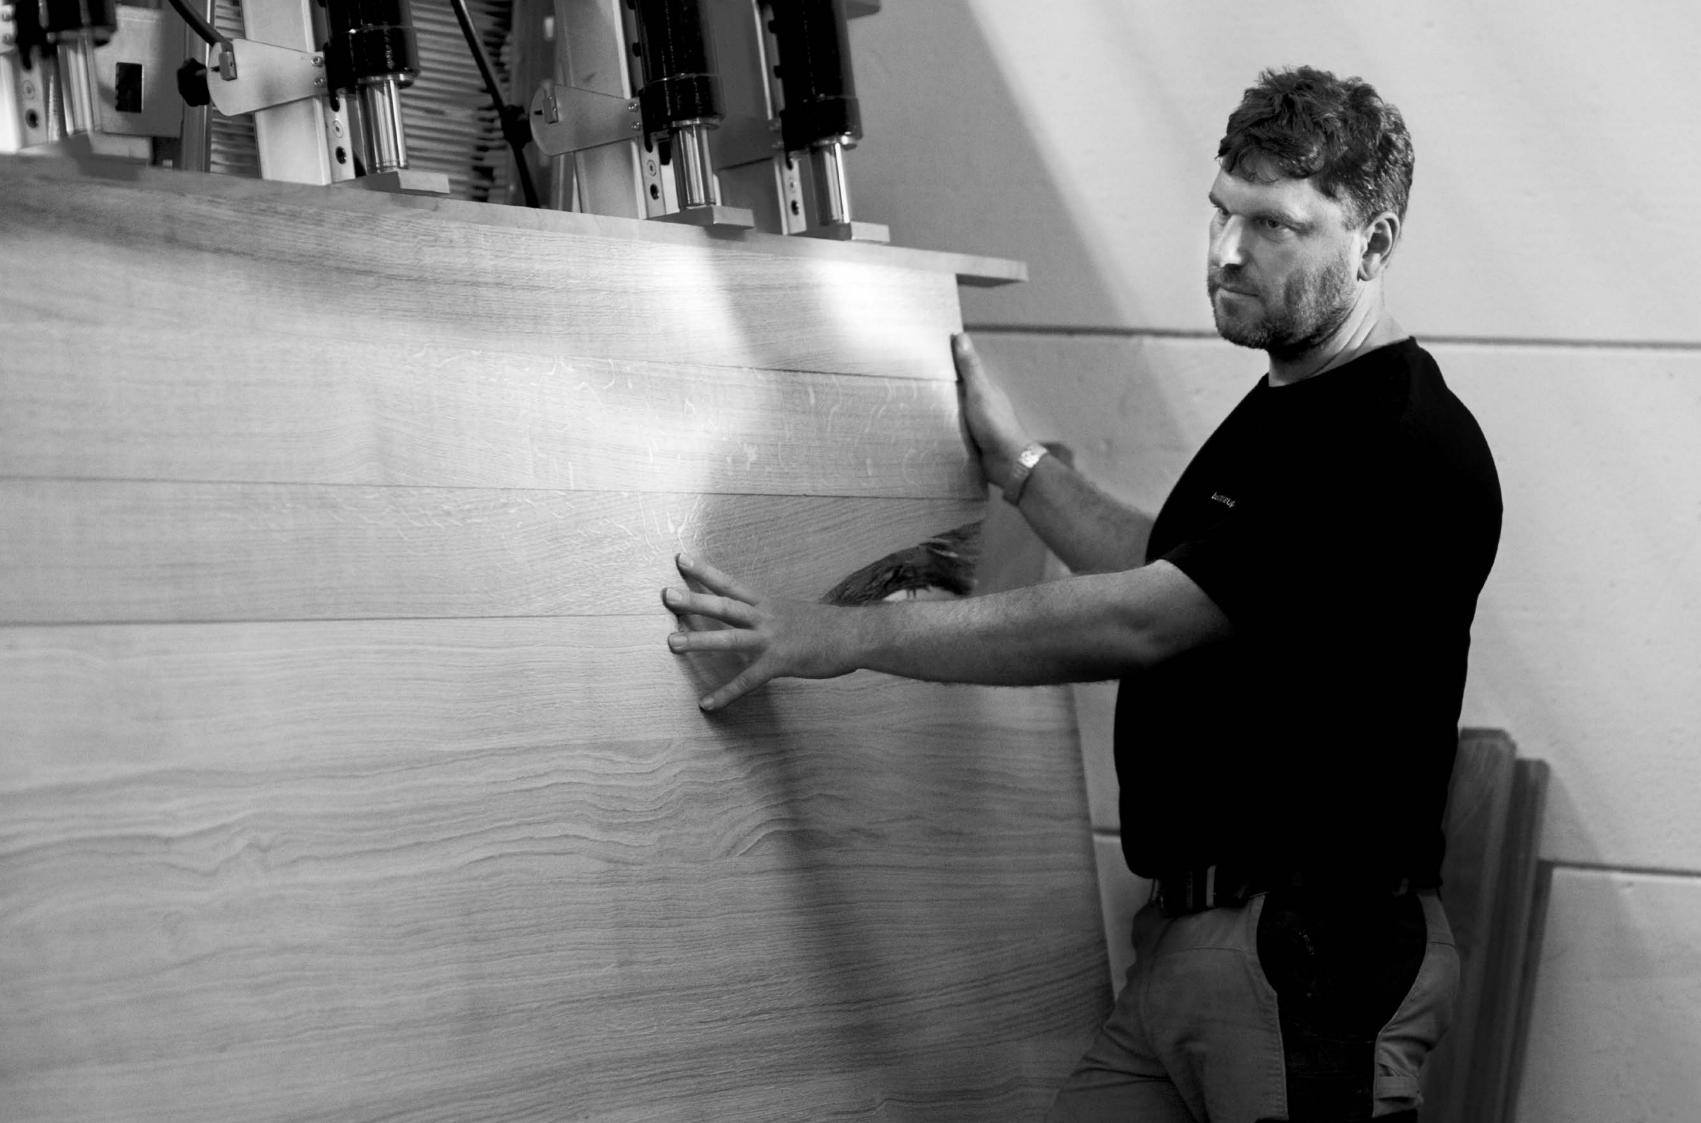

#### Feel the uniqueness

Wood radiates warmth. It is a natural and living material that combines tradition with modernity. Unique grain patterns and unusual growth characteristics give the b Solitaire an unmistakably individual character. The oak wood, sourced from Central Europe, is chosen by expert craftsmen at the factory in Aich and processed to create slats and solid elements. Special surface treatments, such as natural oiling or the application of natural wood varnish, prepare the wood for your personal needs. No matter how you use your bulthaup b Solitaire, our wood will complement you. It lives, it changes with time, and it picks up the traces of your life without losing any of its authenticity.

### Outstanding resilience and secure anchoring

Every material tells its own story. Stainless steel and cast iron tell a story of technical and functional requirements. The enameled cast metal grid with its robust heat-resistant bars ensures stability thanks to its weight. It is therefore also ideal for the b Solitaire with wooden top. Yet first and foremost, steel also tells your very own story. The blasted stainless steel top with its satin surface develops an unmistakable patina over time, in accordance with its use. An expression of life; as individual as people.