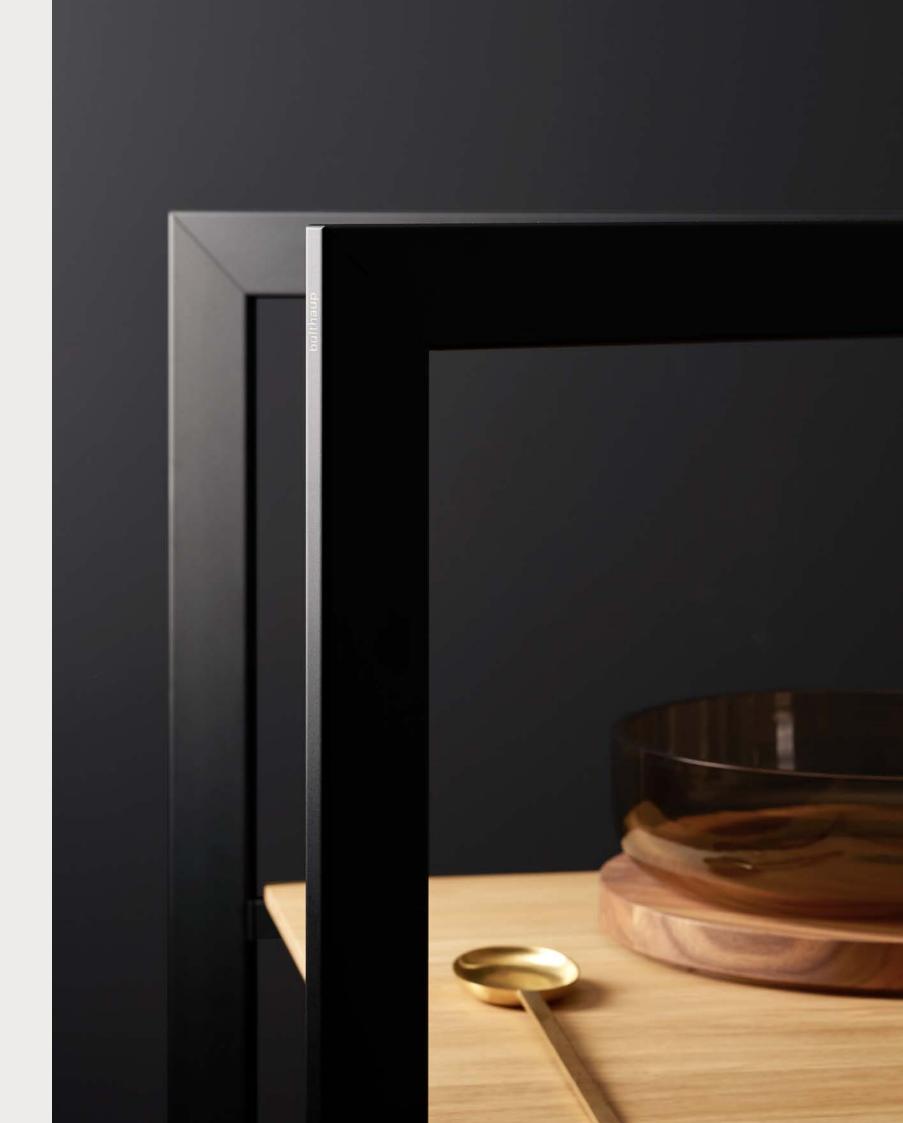

it's about

here and now

This moment keeps coming back

bulthaup b Solitaire gives you scope for changes yet fits in with your living space like a well-loved personal belonging. It joins you on your journey and grows with you. At the heart of it is the crossed frame, made from aluminum and designed to provide space for the smaller and not-so-small ideas in life. Be inspired by the moments and passion that life brings and create your very own b Solitaire.

#### Harmonious base

A solid foundation is the basis for each construction; an open, matt-black, deep-anodized aluminum frame provides the base for the bulthaup b Solitaire. It is designed to cast everyday objects as well as precious mementos in a wonderful light. Combined with surfaces made from cold-rolled stainless steel, transparent glass or solid oak, your b Solitaire becomes a lifelong companion that loses none of its practicality even after years of intensive use.