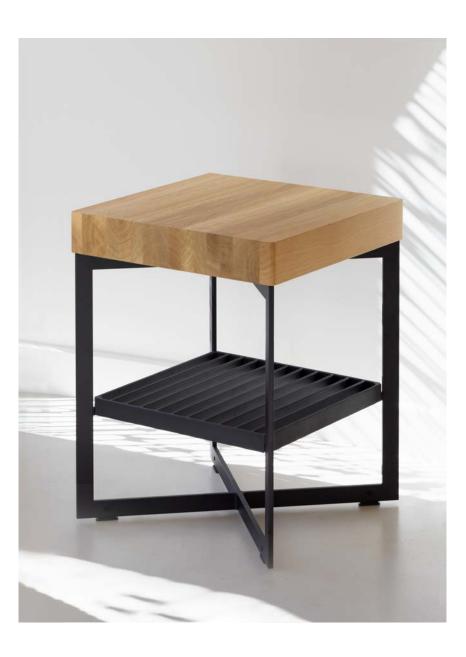

#### Harmonious base

A solid foundation is the basis for each construction; an open, matt-black, deep-anodized aluminum frame provides the base for the bulthaup b Solitaire. It is designed to cast everyday objects as well as precious mementos in a wonderful light. Combined with surfaces made from cold-rolled stainless steel, transparent glass or solid oak, your b Solitaire becomes a lifelong companion that loses none of its practicality even after years of intensive use.

The aluminum frame serves as the platform for a wide array of equipment options, allowing the bulthaup b Solitaire to be configured according to individual needs. The equipment options include tops made from solid oak, stainless steel and glass. Shelves, pull-out trays, with and without glass tops, grids made from oak and anthracite-colored enameled cast steel, perfectly integrated cowhide inlays, and prisms in wood, give you a wide variety of functional and design possibilities.

#### b Solitaire, $79 \times 70 \times 70$ cm

Equipment can be installed on three levels.

Equipment options:
Shelf, oak
Pull-out tray, oak
Pull-out tray, oak with glass top
Wooden grid, oak
Cast iron grid, anthracite enamel

Top options: Solid oak, 12 cm high Glass, 1 cm high Stainless steel, 0.5 cm high

83–86