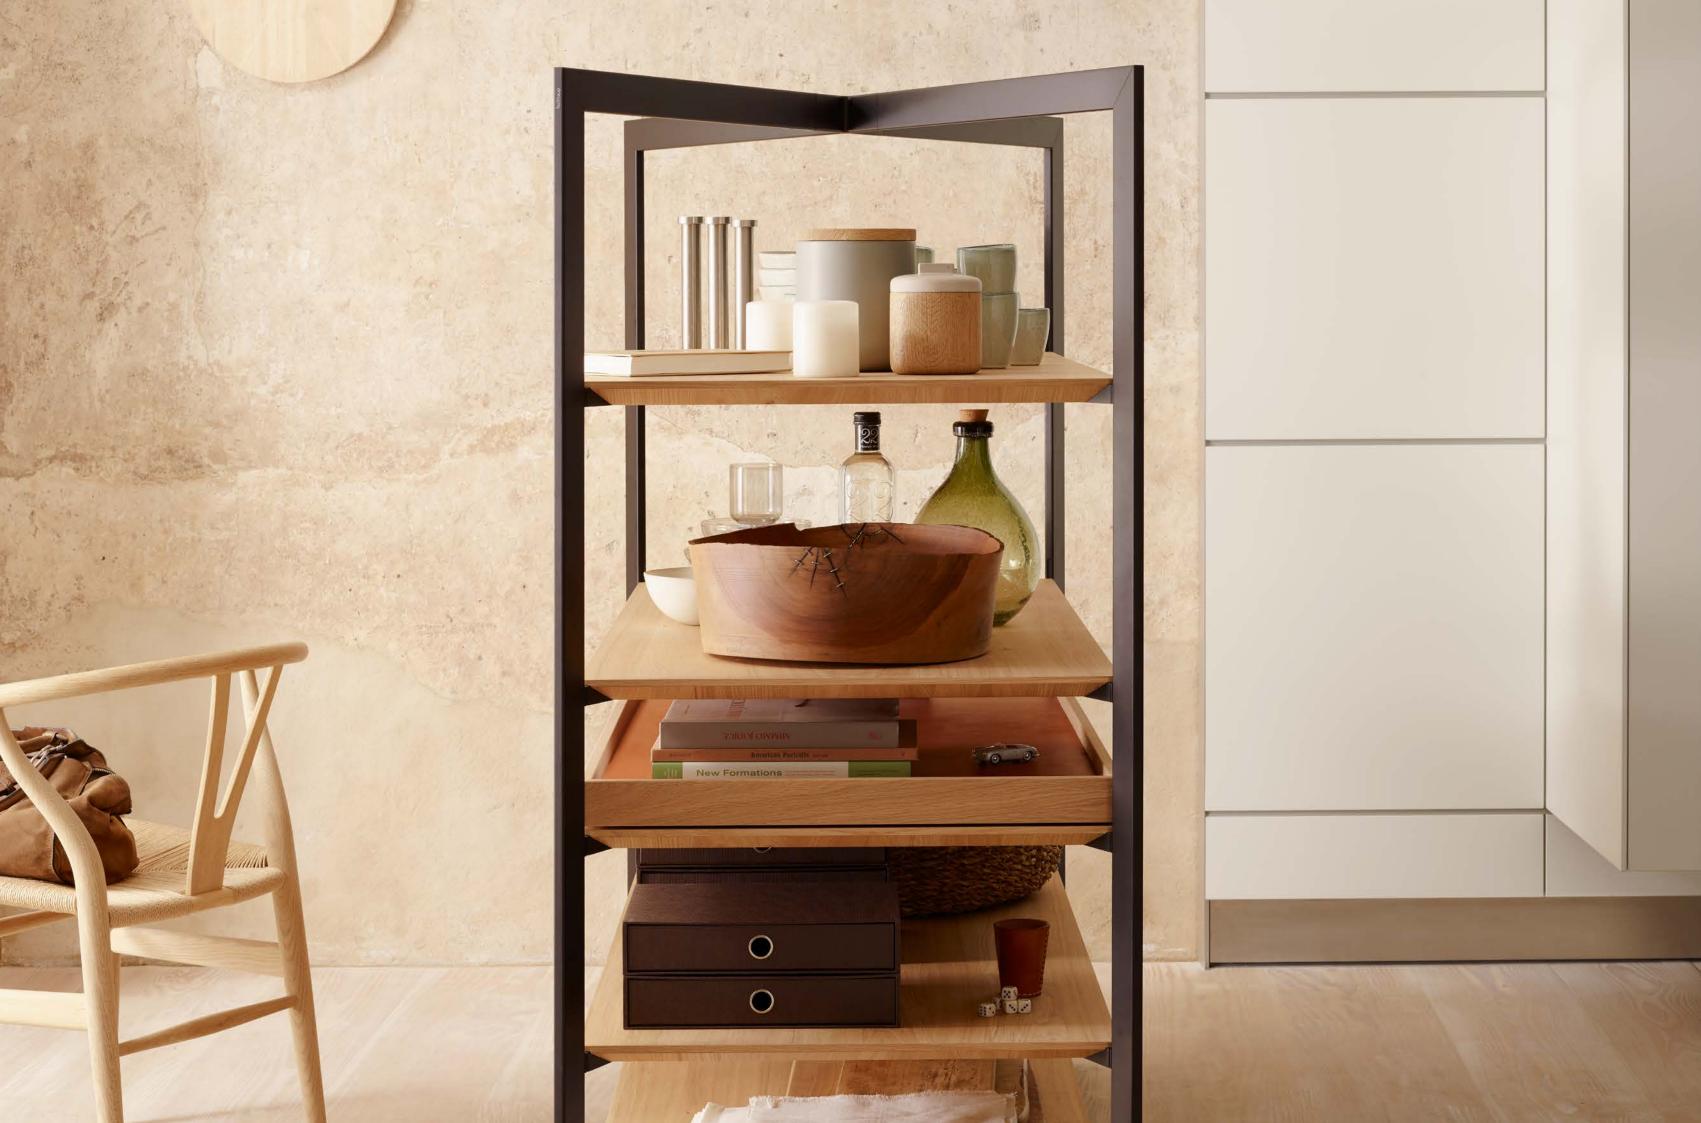

The aluminum frame serves as the platform for a wide array of equipment options, allowing the bulthaup b Solitaire to be configured according to individual needs. The equipment options include tops made from solid oak, stainless steel and glass. Shelves, pull-out trays, with and without glass tops, grids made from oak and anthracite-colored enameled cast steel, perfectly integrated cowhide inlays, and prisms in wood, give you a wide variety of functional and design possibilities.

#### b Solitaire, $79 \times 70 \times 70$ cm

Equipment can be installed on three levels.

Equipment options:
Shelf, oak
Pull-out tray, oak
Pull-out tray, oak with glass top
Wooden grid, oak
Cast iron grid, anthracite enamel

## Transparent elegance

Glass displays without concealing. Glass protects without giving anything away. The combination of superb transparency and robust elegance makes glass a valuable element of your bulthaup b Solitaire. Just like a gemstone, the glass that has been crafted and polished with maximum precision shimmers in the light and gives the room a subtle glow. Showcase your collections or everyday essentials and allow your bulthaup b Solitaire to tell the stories you want.