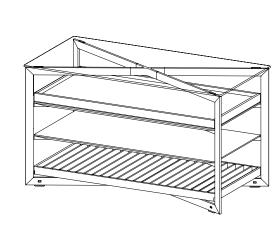

#### b Solitaire, $79 \times 70 \times 70$ cm

Equipment can be installed on three levels.

Equipment options:
Shelf, oak
Pull-out tray, oak
Pull-out tray, oak with glass top
Wooden grid, oak
Cast iron grid, anthracite enamel

Top options: Solid oak, 12 cm high Glass, 1 cm high Stainless steel, 0.5 cm high

83–86

## b Solitaire, 79×140×70 cm

Equipment can be installed on three levels.

Equipment options: Shelf, oak Pull-out tray, oak Pull-out tray, oak with glass top Wooden grid, oak

Top options: Glass, 1 cm high Stainless steel, 0.5 cm high

## b Solitaire 150 $\times$ 140 $\times$ 70

Equipment can be installed on five levels.

Equipment options: Shelf, oak Pull-out tray, oak Pull-out tray, oak with glass top Wooden grid, oak

it's about further and longer