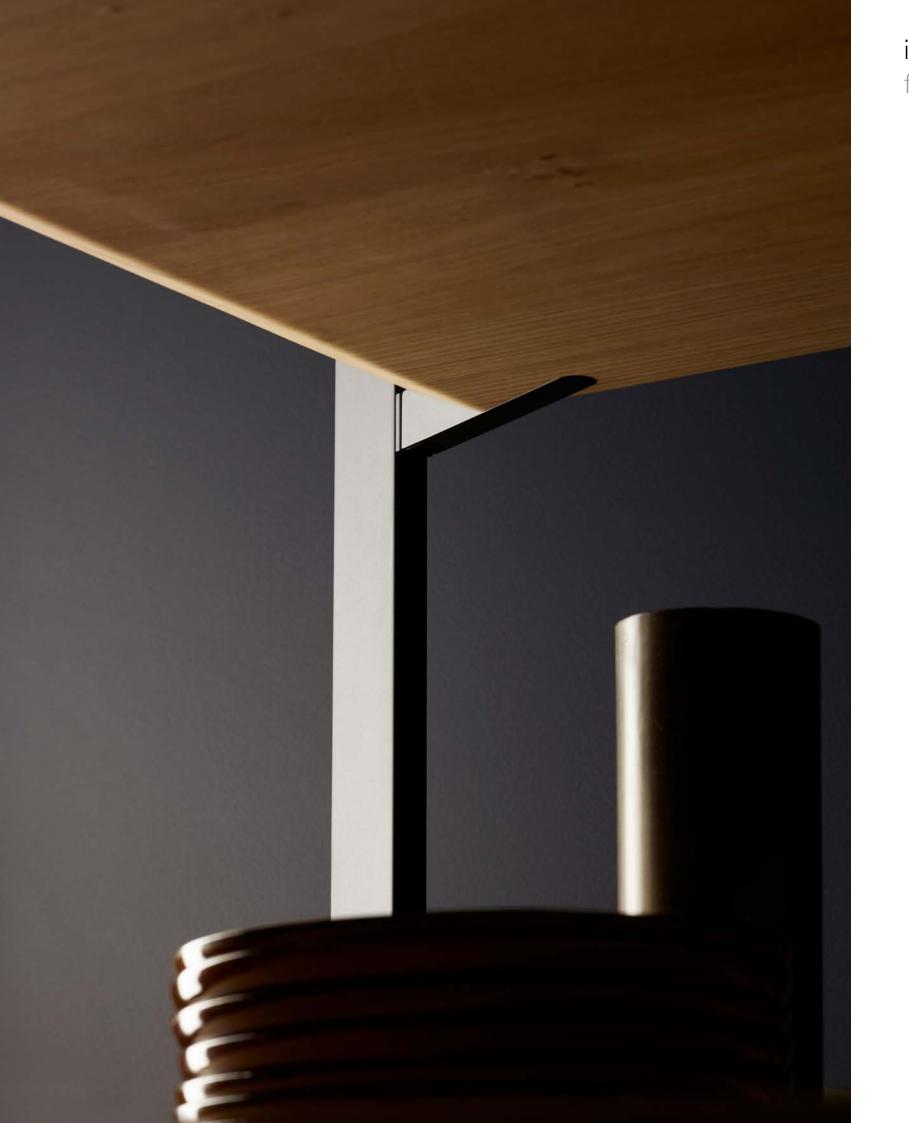

#### Harmonious base

A solid foundation is the basis for each construction; an open, matt-black, deep-anodized aluminum frame provides the base for the bulthaup b Solitaire. It is designed to cast everyday objects as well as precious mementos in a wonderful light. Combined with surfaces made from cold-rolled stainless steel, transparent glass or solid oak, your b Solitaire becomes a lifelong companion that loses none of its practicality even after years of intensive use.

The table is the heart and soul of our lives and the core of the bulthaup b Solitaire. In the emotional center of the room, it sets the stage for unforgettable moments. The b Solitaire table represents the shared experiences, the moments with family and friends, that stay with us all our lives. The table is built using traditional craftsman methods. We chose solid oak wood for the table top specifically for its natural and intrinsically harmonious overall appearance. It rests on the matt-black, deep-anodized aluminum frame. The two black stay bolts in the table top continue the design of the aluminum frame and connect the table frame and the top. In terms of their function, they offset the natural wood tension and are visually striking.