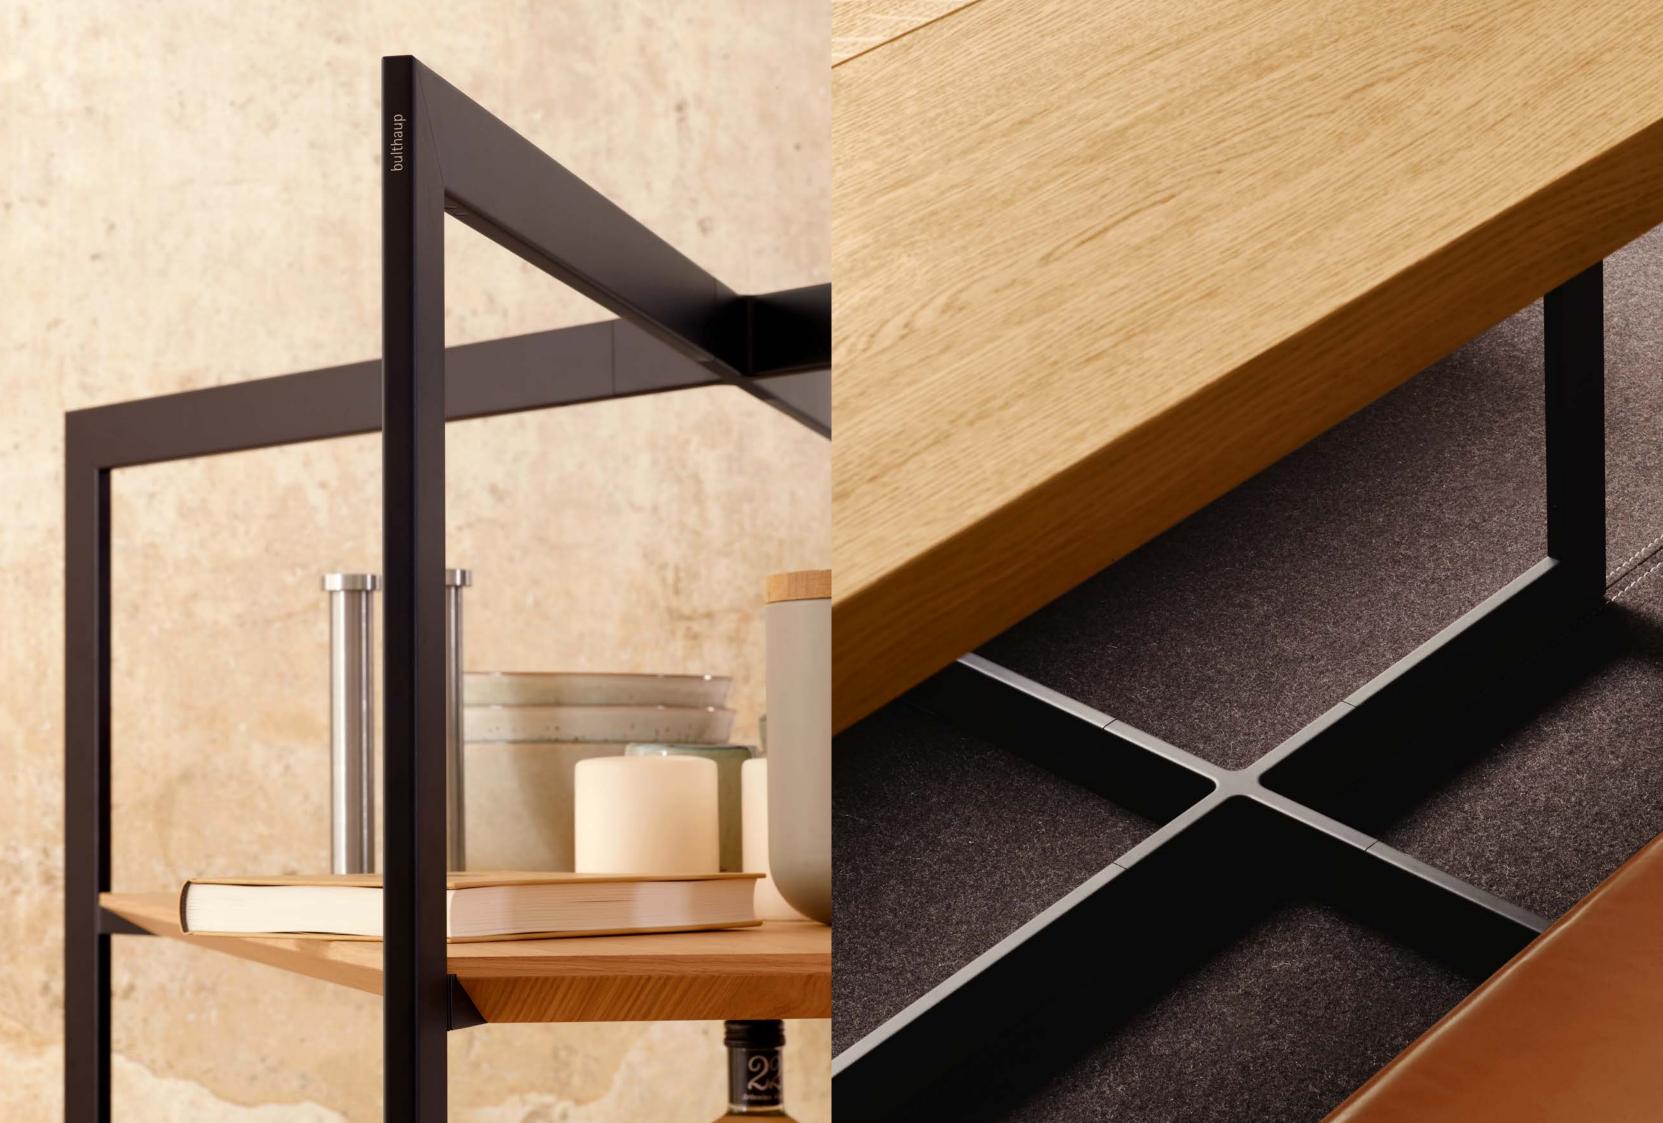

#### Harmonious base

A solid foundation is the basis for each construction; an open, matt-black, deep-anodized aluminum frame provides the base for the bulthaup b Solitaire. It is designed to cast everyday objects as well as precious mementos in a wonderful light. Combined with surfaces made from cold-rolled stainless steel, transparent glass or solid oak, your b Solitaire becomes a lifelong companion that loses none of its practicality even after years of intensive use.

The aluminum frame serves as the platform for a wide array of equipment options, allowing the bulthaup b Solitaire to be configured according to individual needs. The equipment options include tops made from solid oak, stainless steel and glass. Shelves, pull-out trays, with and without glass tops, grids made from oak and anthracite-colored enameled cast steel, perfectly integrated cowhide inlays, and prisms in wood, give you a wide variety of functional and design possibilities.