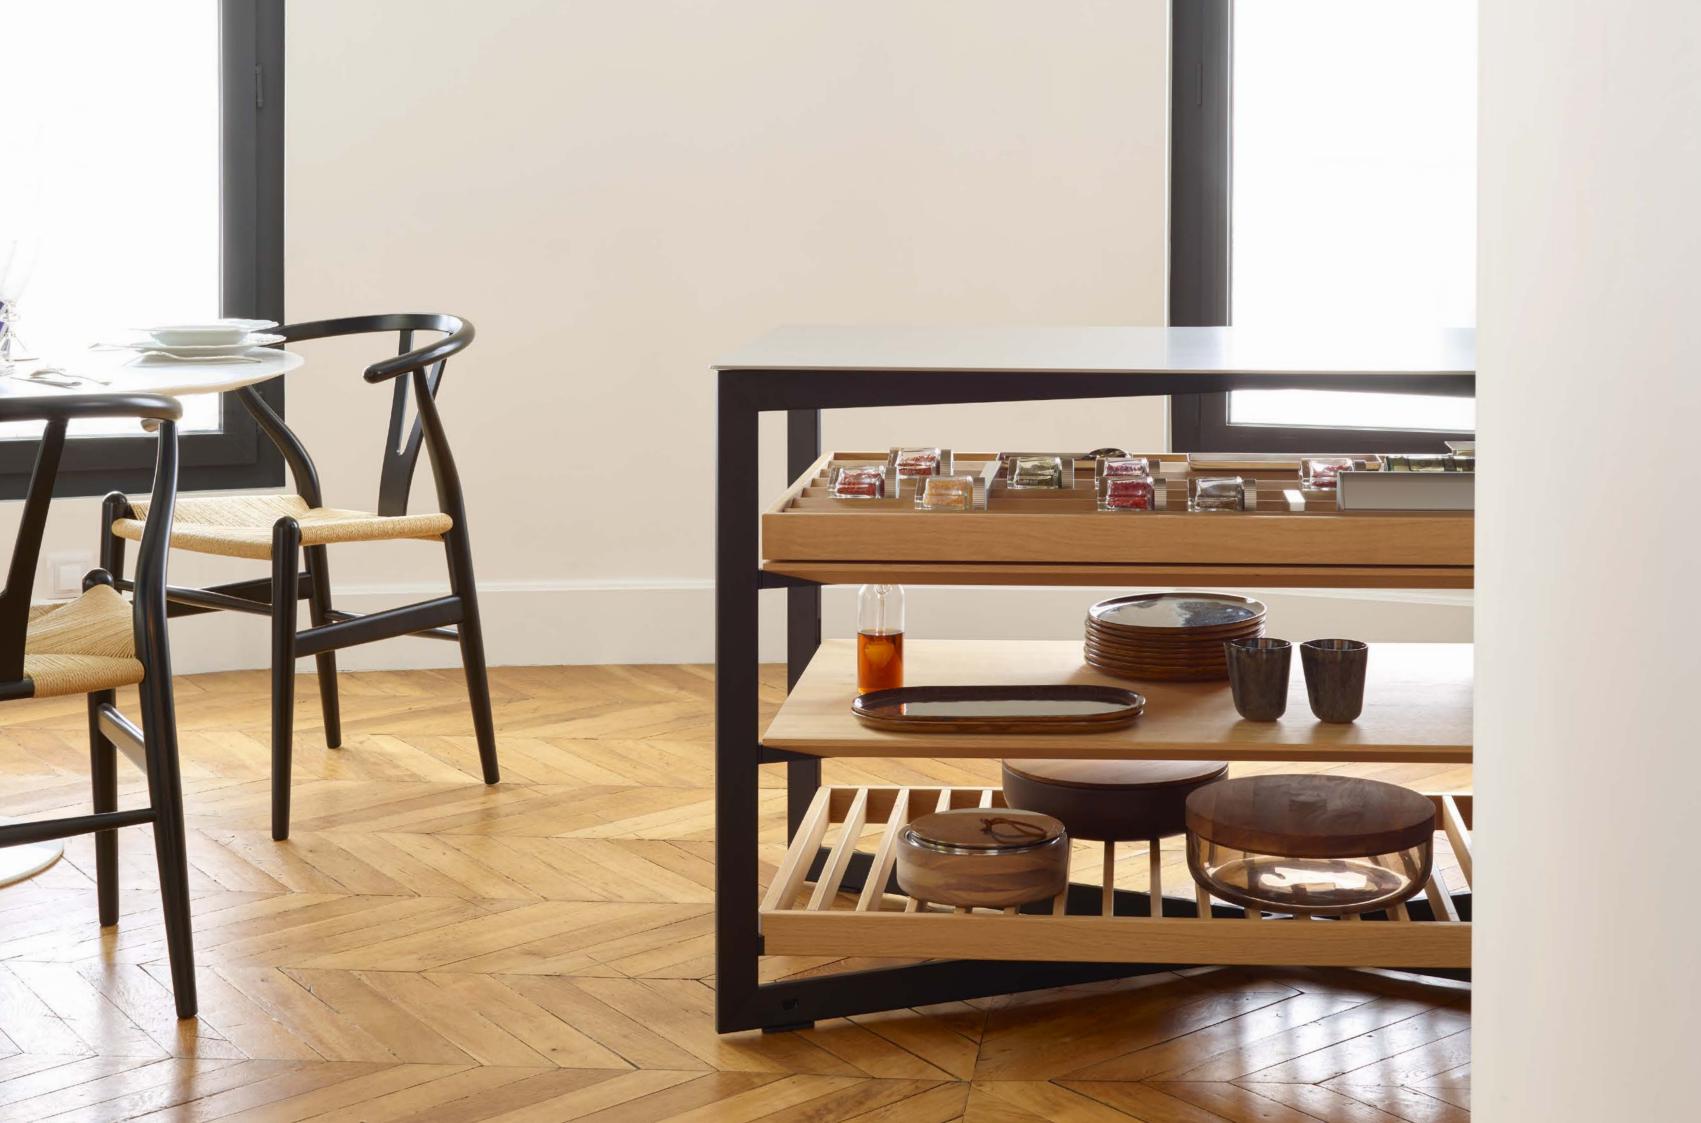

The aluminum frame serves as the platform for a wide array of equipment options, allowing the bulthaup b Solitaire to be configured according to individual needs. The equipment options include tops made from solid oak, stainless steel and glass. Shelves, pull-out trays, with and without glass tops, grids made from oak and anthracite-colored enameled cast steel, perfectly integrated cowhide inlays, and prisms in wood, give you a wide variety of functional and design possibilities.

#### b Solitaire, $79 \times 70 \times 70$ cm

Equipment can be installed on three levels.

Equipment options:
Shelf, oak
Pull-out tray, oak
Pull-out tray, oak with glass top
Wooden grid, oak
Cast iron grid, anthracite enamel

## b Solitaire, 79×140×70 cm

Equipment can be installed on three levels.

Equipment options: Shelf, oak Pull-out tray, oak Pull-out tray, oak with glass top Wooden grid, oak

Top options: Glass, 1 cm high Stainless steel, 0.5 cm high

## b Solitaire 150 $\times$ 140 $\times$ 70

Equipment can be installed on five levels.

Equipment options: Shelf, oak Pull-out tray, oak Pull-out tray, oak with glass top Wooden grid, oak

it's about further and longer