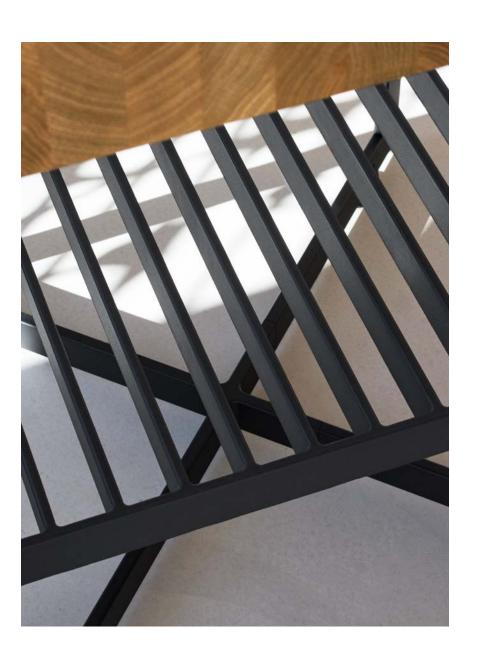

### Outstanding resilience and secure anchoring

Every material tells its own story. Stainless steel and cast iron tell a story of technical and functional requirements. The enameled cast metal grid with its robust heat-resistant bars ensures stability thanks to its weight. It is therefore also ideal for the b Solitaire with wooden top. Yet first and foremost, steel also tells your very own story. The blasted stainless steel top with its satin surface develops an unmistakable patina over time, in accordance with its use. An expression of life; as individual as people.

#### Harmonious base

A solid foundation is the basis for each construction; an open, matt-black, deep-anodized aluminum frame provides the base for the bulthaup b Solitaire. It is designed to cast everyday objects as well as precious mementos in a wonderful light. Combined with surfaces made from cold-rolled stainless steel, transparent glass or solid oak, your b Solitaire becomes a lifelong companion that loses none of its practicality even after years of intensive use.

#### b Solitaire, $79 \times 70 \times 70$ cm

Equipment can be installed on three levels.

Equipment options:
Shelf, oak
Pull-out tray, oak
Pull-out tray, oak with glass top
Wooden grid, oak
Cast iron grid, anthracite enamel