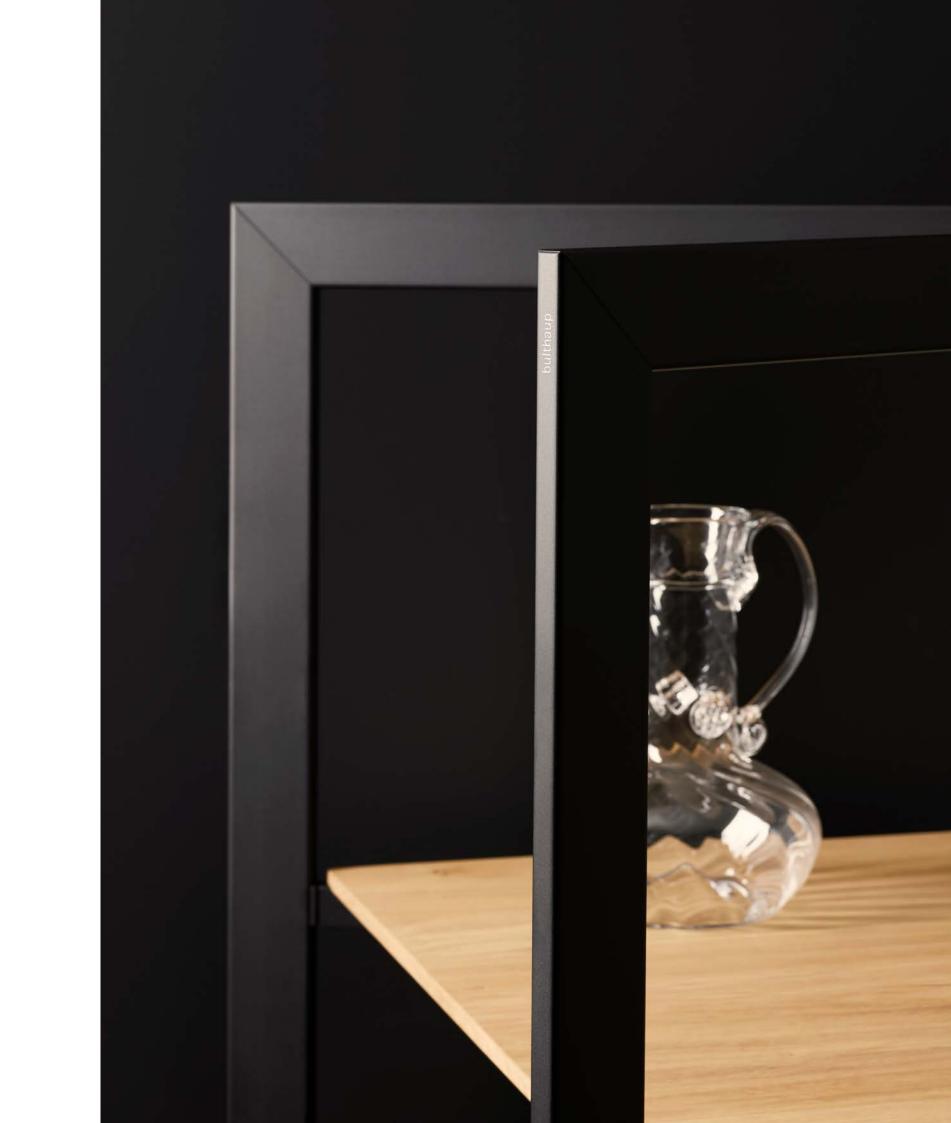

#### Harmonious base

A solid foundation is the basis for each construction; an open, matt-black, deep-anodized aluminum frame provides the base for the bulthaup b Solitaire. It is designed to cast everyday objects as well as precious mementos in a wonderful light. Combined with surfaces made from cold-rolled stainless steel, transparent glass or solid oak, your b Solitaire becomes a lifelong companion that loses none of its practicality even after years of intensive use.

The bulthaup b Solitaires can be used from all sides. Thanks to free-standing positioning in the room, the b Solitaires overcome barriers and develop new living spaces. Thanks to their lightweight and transparent appearance, they also act as elements that can divide or connect spaces. The simplistic yet precious aura of the matt-black aluminum allows you to combine the b Solitaires perfectly with existing furniture. This results in freedom to create your world in your own personal style.