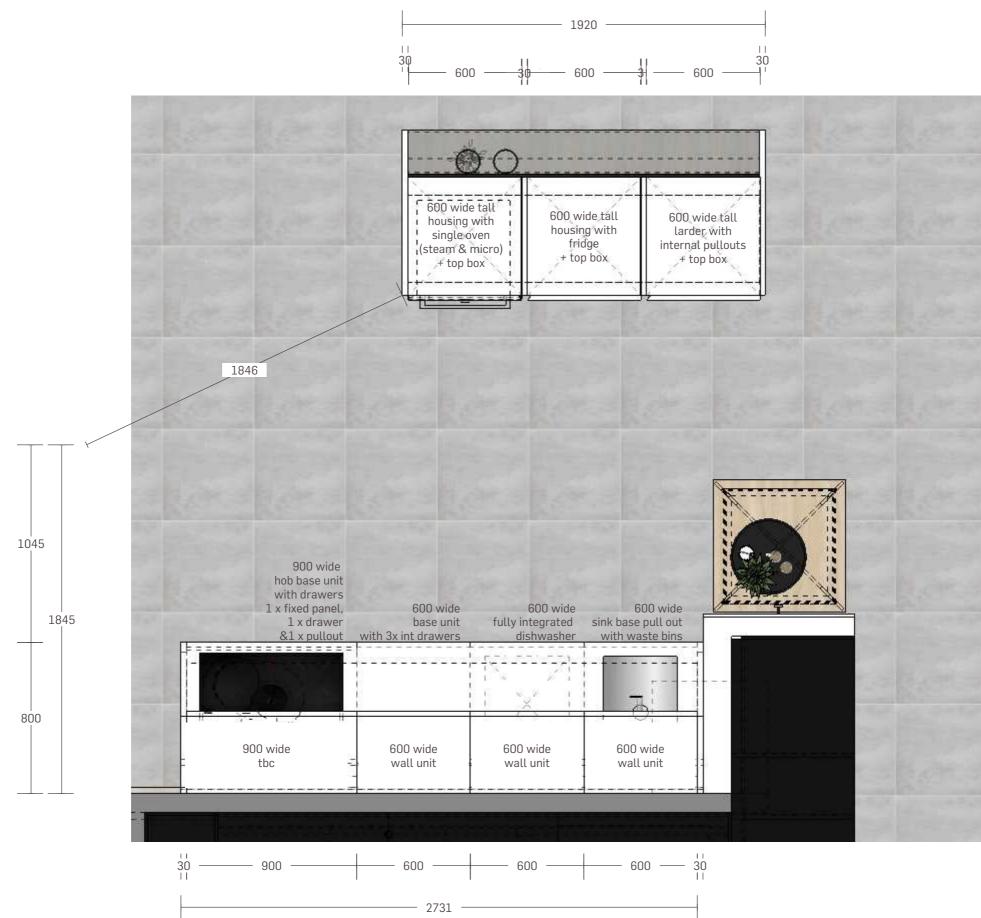

Please note : All dimensions are to be confirmed prior to order

B3 PANEL MATERIAL / DISPLAY - DESIGN TBC

# comeron **C** interiors

Please note : All dimensions are to be confirmed prior to order

<u>Please note</u>: All dimensions are to be confirmed prior to order

Please note : All dimensions are to be confirmed prior to order

Please note: All dimensions are to be confirmed prior to order

APPROVED BY/DATE:

ALL DRAWINGS COPYRIGHT OF CAMERON INTERIORS

Please note: All dimensions are to be confirmed prior to order

Please note: All dimensions are to be confirmed prior to order

Please note: All dimensions are to be confirmed prior to order